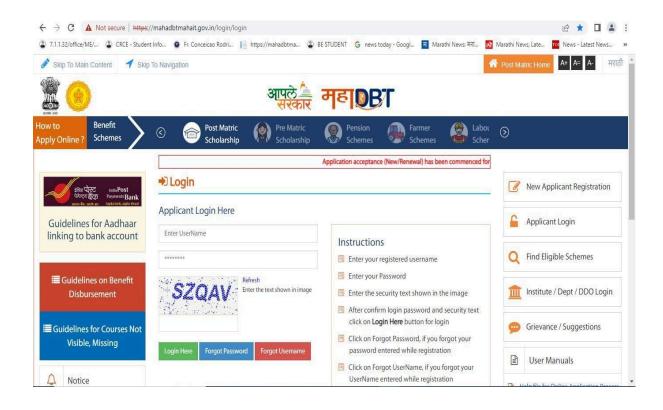

#### **GOVERNMENT SCHOLARSHIP**

Procedure for All Scholarships and Free ship applications processing at institute level is as follows.

- ☐ Government of Maharashtra has different scholarships schemes as follows
- SC,ST,VJNT,SBC FREESHIP (100% tuition fees is refunded by Gov. Of Maharashtra)
- SC ,ST,VJNT ,SBC Scholarship(100% tuition fees is refunded by Gov. Of Maharashtra + maintenance allowances)
- OBC SCHOLARSHIP(50% tuition fees is refunded by Gov. Of Maharashtra + maintenance allowances)
- OBC FREESHIP(50% tuition fees is refunded by Gov. Of Maharashtra)
- MINORITY SCHOLARSHIP (Fixed amount of 25000/- refunded by DTE)
- EBC SCHOLARSHIP(50% tuition fees is refunded by DTE)
- ☐ Institute accepts fees from students in the above category (except EBC ad MINORITY) only as per above terms. In case of EBC and Minority, full fees are collected and then government credits scholarship amount to their account.
- 1. Students will apply online on website <a href="https://mahadbtmahait.gov.in">https://mahadbtmahait.gov.in</a> for the respective schemes through student login.
- 2. Those applications are viewed by institute login on the same website.
- 3. All the required documents are scrutinized at two levels. First at clerical level and second at the Principal level.
- 4. After verification of all documents, the form is accepted and forwarded to the respective department through the MAHADBT website itself.
- 5. After verification by SOCIAL WELFARE DEPARTMENT of MAHARASHTRA and Directorate of Technical Education, Maharashtra students are awarded with scholarship, Free ship or minority scholarship.
- 6. List of the students is generated from the website as a bill for different scholarship schemes.
- 7. Amount for the minority and EBC scholarship is directly deposited in students' bank accounts.
- 8. Amount for other schemes related to OBC, SBC, and VJNT, SC etc is deposited in the college account.

#### **☐** Government DTE Website: