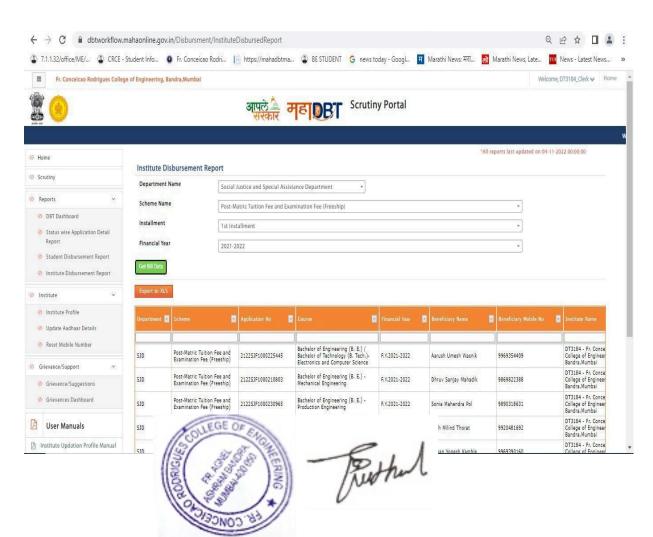

#### **GOVERNMENT SCHOLARSHIP**

Procedure for All Scholarships and Free ship applications processing at institute level is as follows.

- ☐ Government of Maharashtra has different scholarships schemes as follows
- SC,ST,VJNT,SBC FREESHIP (100% tuition fees is refunded by Gov. Of Maharashtra)
- SC ,ST,VJNT ,SBC Scholarship(100% tuition fees is refunded by Gov. Of Maharashtra + maintenance allowances)
- OBC SCHOLARSHIP(50% tuition fees is refunded by Gov. Of Maharashtra + maintenance allowances)
- OBC FREESHIP(50% tuition fees is refunded by Gov. Of Maharashtra)
- MINORITY SCHOLARSHIP (Fixed amount of 25000/- refunded by DTE)
- EBC SCHOLARSHIP(50% tuition fees is refunded by DTE)
- ☐ Institute accepts fees from students in the above category (except EBC ad MINORITY) only as per above terms. In case of EBC and Minority, full fees are collected and then government credits scholarship amount to their account.
- 1. Students will apply online on website <a href="https://mahadbtmahait.gov.in">https://mahadbtmahait.gov.in</a> for the respective schemes through student login.
- 2. Those applications are viewed by institute login on the same website.
- 3. All the required documents are scrutinized at two levels. First at clerical level and second at the Principal level.
- 4. After verification of all documents, the form is accepted and forwarded to the respective department through the MAHADBT website itself.
- 5. After verification by SOCIAL WELFARE DEPARTMENT of MAHARASHTRA and Directorate of Technical Education, Maharashtra students are awarded with scholarship, Free ship or minority scholarship.
- 6. List of the students is generated from the website as a bill for different scholarship schemes.
- 7. Amount for the minority and EBC scholarship is directly deposited in students' bank accounts.
- 8. Amount for other schemes related to OBC, SBC, and VJNT, SC etc is deposited in the college account.