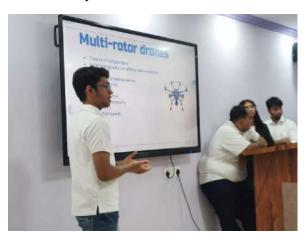

- 5. **Team Work:** The event had a teamwork event where the team itself was divided and the both the team had a same problem statement but each and everyone should bring up with and innovative and creative ideas for the solution and the statement in versatile condition where each one with different mindset could develop a hybrid functional model with a integrated layout.
- **6. Industry application:** Vijay sir highlight real-world applications and industry use cases where the amalgamation of VLSI design and machine learning is making a significant impact with various compact and steady growth of the market.
- **7. Future Trends:** The event also had an discussion emerging trends and potential future developments in VLSI design coupled with machine learning, considering the evolving landscape of technology.
- 8. Technology and market update: Vijay sir also emphasized that about VLSI DESIGN in applied machine learning will increase in the further coming year and the growth in the large scale integration will still there till the trends of the electronic circuit and devices accomplishment.
- Conclusion: After a interactive session with the faculty members of CRCE, with some takeaway from
  the session, emphasizing the importance of interdisciplinary approaches and collaboration between
  VLSI design and machine learning communities, the session was ended with a moment of token of
  CRCE to Vijay sir by our Principal and with a short message and the event concluded with a vote of
  thanks led by Bhoir sir and the event was done and premises were kept clean and neat.