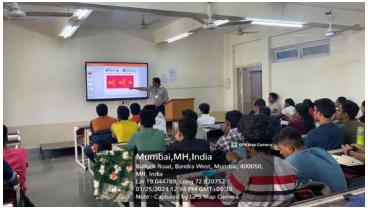

#### **IIC Fr.CRCE and WIE-CRCE organized session on Startup Ecosystem**

**Event Name:** Startup Ecosystem

Date: 5<sup>th</sup> September 2023

Venue: Fr. Conceicao Rodrigues College of Engineering, Bandra

Speaker Name: Prof. Heena Pendhari

IIC-CRCE and WIE CRCE joined forces to host an enlightening seminar on the Startup Ecosystem on September 5th, 2023. The objective was to provide valuable insights to students about navigating the path from innovative ideas to prototype development. The central focus was on guiding students on the funding avenues available to them and the e bring their product to the market. A total of 58 students representing di including SE and TE actively participated in the event.

The seminar commenced with a warm introduction by Sania Almedia, a member of the WIE council, who welcomed the keynote speaker, Ms. Heena Pendhari. Ms. Pendhari initiated the session by engaging the students in a discussion about their understanding and perceptions of startups.

Ms. Pendhari offered a comprehensive view of the startup ecosystem, emphasizing its core components and five defining characteristics. She stressed the vital role played by various stakeholders, including major corporations, universities, funding organizations, service providers, research institutions, and support organizations. Additionally, she discussed how hackathons, such as the Smart India Hackathon (SIH), serve as platforms to identify student ideas and support their development.