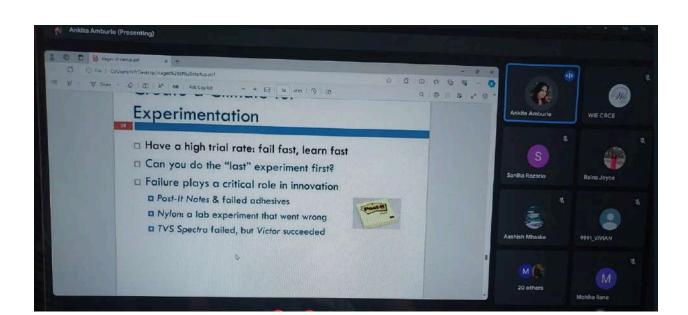

#### **REPORT: Problem solving and ideation workshop**

**DATE: 23/08/2023** 

Future Forge was sponsored by Red Bull India. The collaboration made this event successful at Samvaad on 23<sup>rd</sup> August 2023.

Name of the event: Problem solving and ideation workshop

Date of event: *August 23<sup>rd</sup> 2023, 12:15 PM* 

Location of the event: Event was held at Samvaad

An introductory event where the students were led and mentored by 3 speakers, providing insights into the extensive realm of computer science and its interconnected facets.