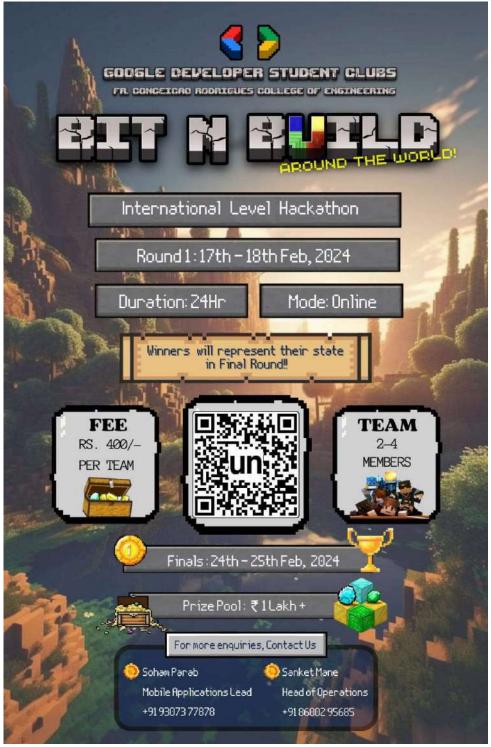

#### **IIC Fr.CRCE and WIE-CRCE organized session on Startup Ecosystem**

**Event Name:** Startup Ecosystem

Date: 5<sup>th</sup> September 2023

Venue: Fr. Conceicao Rodrigues College of Engineering, Bandra