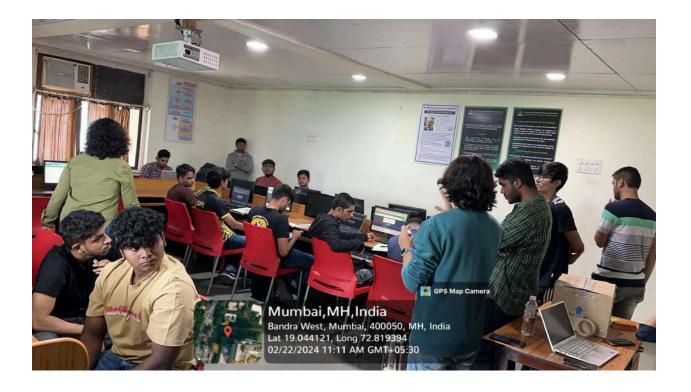

# Seminar Organized by Rotaract CRCE on Social Media Master Class

**Event Name: Seminar on Social Media Master Class.** 

Date: 26th September, 2023

Venue: Samvaad Hall, FR. CRCE, Bandstand, Bandra(W).

Rotaract club of FR.CRCE organized a seminar on Social Media Master Class on 26<sup>th</sup> September, 2023. The objective of the event was to help students to understand and clear their doubts about the content creation and how the audience can be gained for different content. The event provided valuable guidance about various social media platforms.

A total of 70-80 students attended the session. The session was organized in Samvaad hall.

Mr. Nachiket Nisal and Miss. Dhwani Rajgaur on behalf of Big Brain Co. and Beer Biceps gave highlights about their company. Mr. Nachiket Nisal and Miss. Dhwani Rajgaur are the alumni of the Fr. CRCE and they were thrilled to be back in the campus. Mr. Nachiket Nisa currently works as the Chief Operating Officer for Beer Biceps and Miss. Dhwani Rajgaur works as the Head of Content and Operations for BigBrainco. Along with them, the core team of BeerBiceps as well as BigBrainCo were present for the seminar.