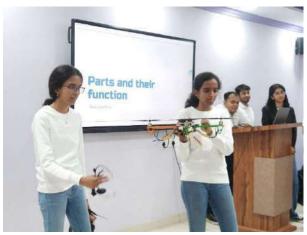

- 5. **Team Work:** The event had a teamwork event where the team itself was divided and the both the team had a same problem statement but each and everyone should bring up with and innovative and creative ideas for the solution and the statement in versatile condition where each one with different mindset could develop a hybrid functional model with a integrated layout.
- **6. Industry application:** Vijay sir highlight real-world applications and industry use cases where the amalgamation of VLSI design and machine learning is making a significant impact with various compact and steady growth of the market.
- **7. Future Trends:** The event also had an discussion emerging trends and potential future developments in VLSI design coupled with machine learning, considering the evolving landscape of technology.
- 8. Technology and market update: Vijay sir also emphasized that about VLSI DESIGN in applied machine learning will increase in the further coming year and the growth in the large scale integration will still there till the trends of the electronic circuit and devices accomplishment.
- Conclusion: After a interactive session with the faculty members of CRCE, with some takeaway from
  the session, emphasizing the importance of interdisciplinary approaches and collaboration between
  VLSI design and machine learning communities, the session was ended with a moment of token of
  CRCE to Vijay sir by our Principal and with a short message and the event concluded with a vote of
  thanks led by Bhoir sir and the event was done and premises were kept clean and neat.