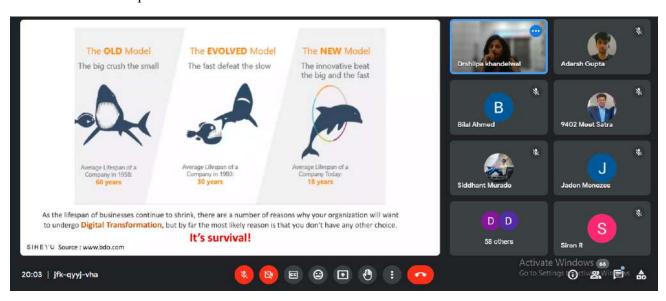

# Fr. Conceicao Rodrigues College of Engineering

(Affiliated to University of Mumbai, Approved by AICTE, New Delhi)

Students received valuable insights into the funding journey, from angel investors to venture capitalists (VCs). The presentation highlighted the challenges faced by startups, including funding and revenue generation. Ms. Pendhari introduced government schemes like 'Startup India' aimed at empowering startup ventures, boosting entrepreneurship, and driving economic growth.

# Fr. Conceicao Rodrigues College of Engineering

(Affiliated to University of Mumbai, Approved by AICTE, New Delhi)

Fr. Agnel Ashram, Bandstand, Bandra (West), Mumbai – 400050, Phone: 022-26423841/42, Fax: 022-26516831 Website: ieee-wie-crce.github.io/ieee-crce/, Email: ieeecrce.24@gmail.com