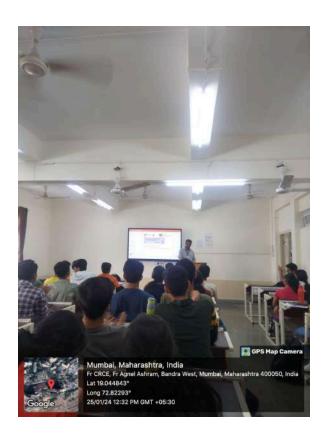

#### **IIC Fr.CRCE and WIE-CRCE organized session on Startup Ecosystem**

**Event Name:** Startup Ecosystem

Date: 5<sup>th</sup> September 2023

Venue: Fr. Conceicao Rodrigues College of Engineering, Bandra

Speaker Name: Prof. Heena Pendhari

IIC-CRCE and WIE CRCE joined forces to host an enlightening seminar on the Startup Ecosystem on September 5th, 2023. The objective was to provide valuable insights to students about navigating the path from innovative ideas to prototype development. The central focus was on guiding students on the funding avenues available to them and the e bring their product to the market. A total of 58 students representing di including SE and TE actively participated in the event.