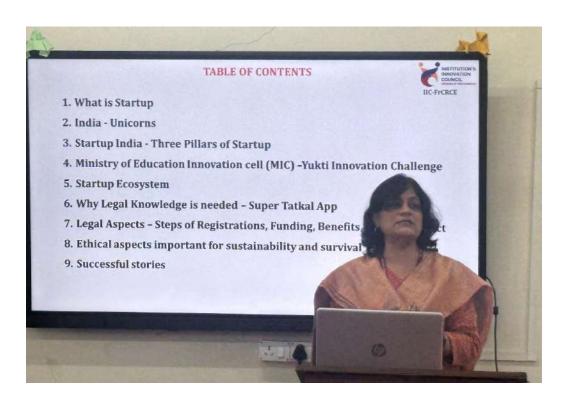

#### **IIC Fr.CRCE and WIE-CRCE organized session on Startup Ecosystem**

**Event Name:** Startup Ecosystem

Date: 5<sup>th</sup> September 2023

Venue: Fr. Conceicao Rodrigues College of Engineering, Bandra

Speaker Name: Prof. Heena Pendhari

IIC-CRCE and WIE CRCE joined forces to host an enlightening seminar on the Startup Ecosystem on September 5th, 2023. The objective was to provide valuable insights to students about navigating the path from innovative ideas to prototype development. The central focus was on guiding students on the funding avenues available to them and the e bring their product to the market. A total of 58 students representing di including SE and TE actively participated in the event.

The seminar commenced with a warm introduction by Sania Almedia, a member of the WIE council, who welcomed the keynote speaker, Ms. Heena Pendhari. Ms. Pendhari initiated the session by engaging the students in a discussion about their understanding and perceptions of startups.

Ms. Pendhari offered a comprehensive view of the startup ecosystem, emphasizing its core components and five defining characteristics. She stressed the vital role played by various stakeholders, including major corporations, universities, funding organizations, service providers, research institutions, and support organizations. Additionally, she discussed how hackathons, such as the Smart India Hackathon (SIH), serve as platforms to identify student ideas and support their development.