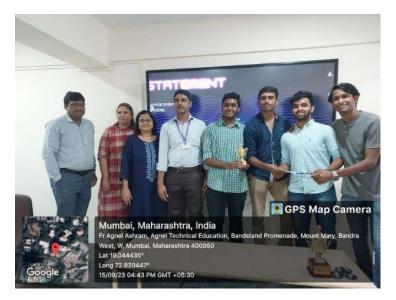

# Seminar Organized by Rotaract CRCE on Social Media Master Class

**Event Name: Seminar on Social Media Master Class.** 

Date: 26th September, 2023

Venue: Samvaad Hall, FR. CRCE, Bandstand, Bandra(W).

Rotaract club of FR.CRCE organized a seminar on Social Media Master Class on 26<sup>th</sup> September, 2023. The objective of the event was to help students to understand and clear their doubts about the content creation and how the audience can be gained for different content. The event provided valuable guidance about various social media platforms.

A total of 70-80 students attended the session. The session was organized in Samvaad hall.

Mr. Nachiket Nisal and Miss. Dhwani Rajgaur on behalf of Big Brain Co. and Beer Biceps gave highlights about their company. Mr. Nachiket Nisal and Miss. Dhwani Rajgaur are the alumni of the Fr. CRCE and they were thrilled to be back in the campus. Mr. Nachiket Nisa currently works as the Chief Operating Officer for Beer Biceps and Miss. Dhwani Rajgaur works as the Head of Content and Operations for BigBrainco. Along with them, the core team of BeerBiceps as well as BigBrainCo were present for the seminar.