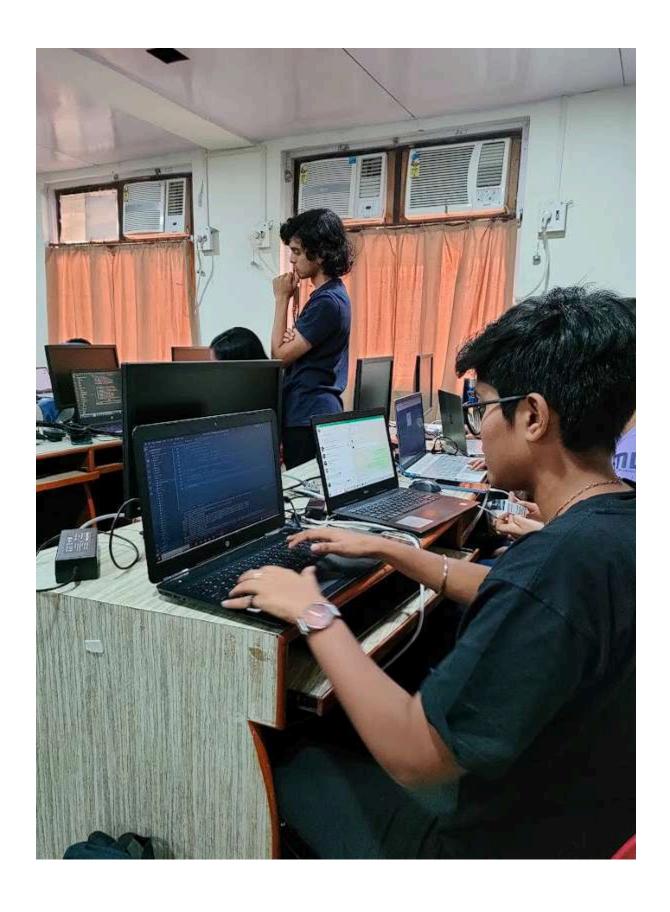

#### **REPORT: POSTMAN PLAYBOOK**

Day 1: "What is an API?"

**DATE: 25/10/2023** 

Postman Playbook: Day 1 event was addressed by Mr. Ayush Batra and was made successful through online medium on 25th October 2023.

Name of the event: **Postman Playbook** 

Date of event: October 25th 2023, 7:00 PM

Location of the event: Online on Google Meet

An informative session for engineering students on the theme "What is an API?" along with related technical aspects.