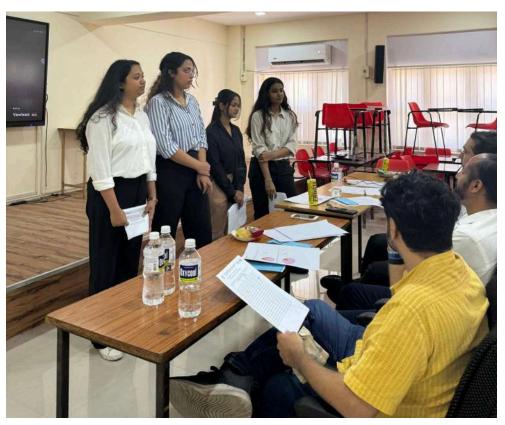

# Seminar Organized by Rotaract CRCE on Social Media Master Class

**Event Name: Seminar on Social Media Master Class.** 

Date: 26th September, 2023

Venue: Samvaad Hall, FR. CRCE, Bandstand, Bandra(W).

Rotaract club of FR.CRCE organized a seminar on Social Media Master Class on 26<sup>th</sup> September, 2023. The objective of the event was to help students to understand and clear their doubts about the content creation and how the audience can be gained for different content. The event provided valuable guidance about various social media platforms.

A total of 70-80 students attended the session. The session was organized in Samvaad hall.

Mr. Nachiket Nisal and Miss. Dhwani Rajgaur on behalf of Big Brain Co. and Beer Biceps gave highlights about their company. Mr. Nachiket Nisal and Miss. Dhwani Rajgaur are the alumni of the Fr. CRCE and they were thrilled to be back in the campus. Mr. Nachiket Nisa currently works as the Chief Operating Officer for Beer Biceps and Miss. Dhwani Rajgaur works as the Head of Content and Operations for BigBrainco. Along with them, the core team of BeerBiceps as well as BigBrainCo were present for the seminar.