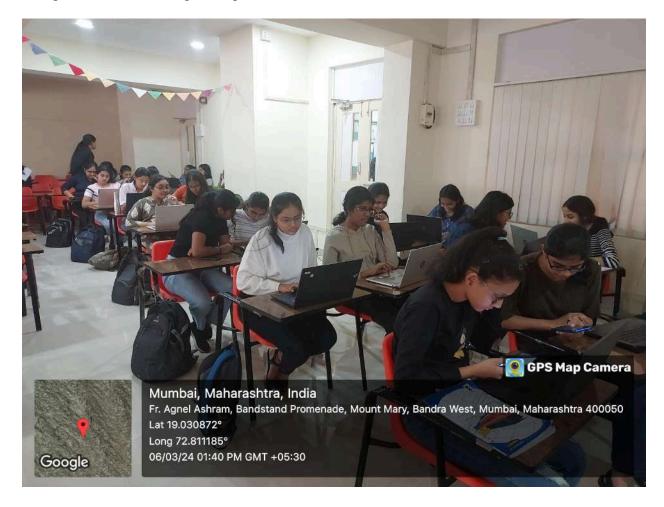

# Seminar Organized by Rotaract CRCE on Social Media Master Class

**Event Name: Seminar on Social Media Master Class.** 

Date: 26th September, 2023

Venue: Samvaad Hall, FR. CRCE, Bandstand, Bandra(W).

Rotaract club of FR.CRCE organized a seminar on Social Media Master Class on 26<sup>th</sup> September, 2023. The objective of the event was to help students to understand and clear their doubts about the content creation and how the audience can be gained for different content. The event provided valuable guidance about various social media platforms.

A total of 70-80 students attended the session. The session was organized in Samvaad hall.

Mr. Nachiket Nisal and Miss. Dhwani Rajgaur on behalf of Big Brain Co. and Beer Biceps gave highlights about their company. Mr. Nachiket Nisal and Miss. Dhwani Rajgaur are the alumni of the Fr. CRCE and they were thrilled to be back in the campus. Mr. Nachiket Nisa currently works as the Chief Operating Officer for Beer Biceps and Miss. Dhwani Rajgaur works as the Head of Content and Operations for BigBrainco. Along with them, the core team of BeerBiceps as well as BigBrainCo were present for the seminar.