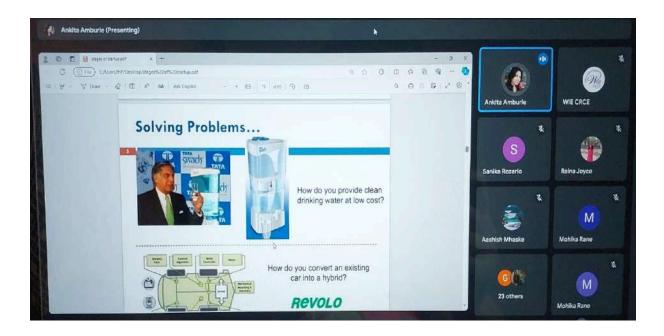

#### **REPORT: Problem solving and ideation workshop**

**DATE: 23/08/2023** 

Future Forge was sponsored by Red Bull India. The collaboration made this event successful at Samvaad on 23<sup>rd</sup> August 2023.

Name of the event: Problem solving and ideation workshop

Date of event: *August 23<sup>rd</sup> 2023, 12:15 PM* 

Location of the event: Event was held at Samvaad

An introductory event where the students were led and mentored by 3 speakers, providing insights into the extensive realm of computer science and its interconnected facets.