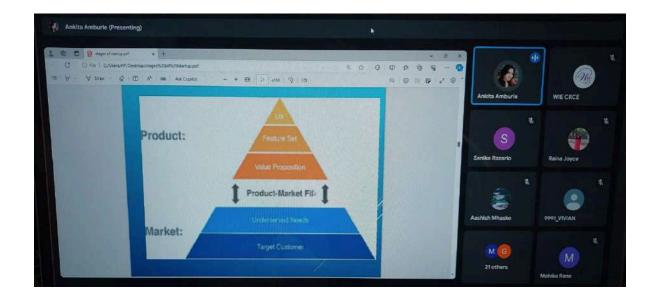

iated to University of Mumbai, Approved by Alfare V

Fr. Agnel Ashram, Bandstand, Bandra (West), Mumbai - 400050, Phone: 022-26423841/42, Fax: 022-26516831 Website: ieee-wie-crce.github.io/ieee-crce/, Email: ieeecrce.24@gmail.com



### Online Seminar on Phases Of Startup hosted by WIE-CRCE

**Event Name:** Phases Of Startup.

Date and Day: 8th March 2024, Friday.

**Venue:** Online meet.

**Time:** 3:00pm - 4:00pm **Attendees: SE COMPS** 

### **Event Brief:**

The online session on 'Phases Of Startup' was conducted by WIE-CRCE council in collaboration with IIC-CRCE. The session was led by Prof. Ankita Amburle from the Computer Department, who joined Fr. CRCE in 2022 as an Assistant Professor. She holds a gold medal in M.Tech from Dr. Babasaheb Ambedkar Technological University in 2018.









# Fr. Conceicao Rodrigues College of Engineering (Affiliated to University of Mumbai, Approved by Alternative Name of State of Stat



Fr. Agnel Ashram, Bandstand, Bandra (West), Mumbai - 400050, Phone: 022-26423841/42, Fax: 022-26516831 Website: ieee-wie-crce.github.io/ieee-crce/, Email: ieeecrce.24@gmail.com

During the session, Prof. Ankita Amburle covered various aspects of startups, including examples of Indian startups, statistics regarding startup ecosystems in the country, and the fundamentals of startups such as different stages, types of funding rounds, and startup categorizations (B2C, B2B, P2P).

She also delved into the reasons behind startup failures, essential for anyone involved in the startup ecosystem to learn from mistakes and improve project quality. Additionall