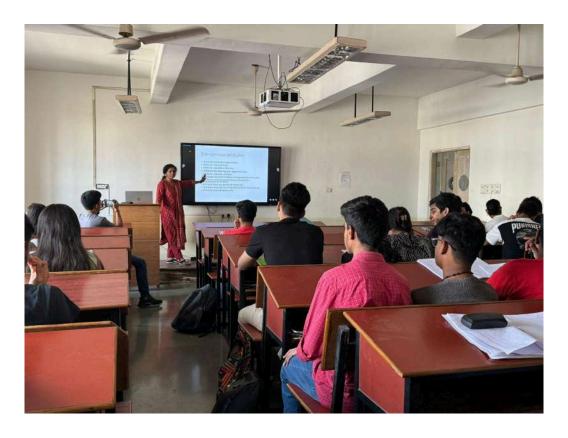

#### **IIC Fr.CRCE and WIE-CRCE organized session on Startup Ecosystem**

**Event Name:** Startup Ecosystem

Date: 5<sup>th</sup> September 2023

Venue: Fr. Conceicao Rodrigues College of Engineering, Bandra

Speaker Name: Prof. Heena Pendhari

IIC-CRCE and WIE CRCE joined forces to host an enlightening seminar on the Startup Ecosystem on September 5th, 2023. The objective was to provide valuable insights to students about navigating the path from innovative ideas to prototype development. The central focus was on guiding students on the funding avenues available to them and the e bring their product to the market. A total of 58 students representing di including SE and TE actively participated in the event.

The seminar commenced with a warm introduction by Sania Almedia, a member of the WIE council, who welcomed the keynote speaker, Ms. Heena Pendhari. Ms. Pendhari initiated the session by engaging the students in a discussion about their understanding and perceptions of startups.