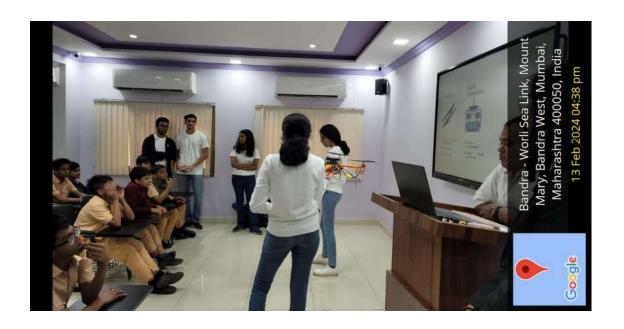

- 5. **Team Work:** The event had a teamwork event where the team itself was divided and the both the team had a same problem statement but each and everyone should bring up with and innovative and creative ideas for the solution and the statement in versatile condition where each one with different mindset could develop a hybrid functional model with a integrated layout.
- **6. Industry application:** Vijay sir highlight real-world applications and industry use cases where the amalgamation of VLSI design and machine learning is making a significant impact with various compact and steady growth of the market.
- **7. Future Trends:** The event also had an discussion emerging trends and potential future developments in VLSI design coupled with machine learning, considering the evolving landscape of technology.
- 8. Technology and market update: Vijay sir also emphasized that about VLSI DESIGN in applied machine learning will increase in the further coming year and the growth in the large scale integration will still there till the trends of the electronic circuit and devices accomplishment.
- Conclusion: After a interactive session with the faculty members of CRCE, with some takeaway from
  the session, emphasizing the importance of interdisciplinary approaches and collaboration between
  VLSI design and machine learning communities, the session was ended with a moment of token of
  CRCE to Vijay sir by our Principal and with a short message and the event concluded with a vote of
  thanks led by Bhoir sir and the event was done and premises were kept clean and neat.

We extend a hearty gratitude to our chief guests Dr Vijay Joshi for his expertise and valuable contribution, interactive.