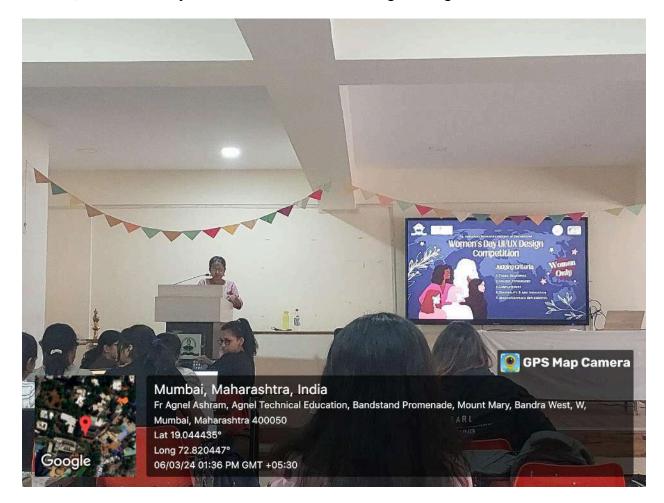

# Seminar Organized by Rotaract CRCE on Social Media Master Class

**Event Name: Seminar on Social Media Master Class.** 

Date: 26th September, 2023

Venue: Samvaad Hall, FR. CRCE, Bandstand, Bandra(W).

Rotaract club of FR.CRCE organized a seminar on Social Media Master Class on 26<sup>th</sup> September, 2023. The objective of the event was to help students to understand and clear their doubts about the content creation and how the audience can be gained for different content. The event provided valuable guidance about various social media platforms.

A total of 70-80 students attended the session. The session was organized in Samvaad hall.

Mr. Nachiket Nisal and Miss. Dhwani Rajgaur on behalf of Big Brain Co. and Beer Biceps gave highlights about their company. Mr. Nachiket Nisal and Miss. Dhwani Rajgaur are the alumni of the Fr. CRCE and they were thrilled to be back in the campus. Mr. Nachiket Nisa currently works as the Chief Operating Officer for Beer Biceps and Miss. Dhwani Rajgaur works as the Head of Content and Operations for BigBrainco. Along with them, the core team of BeerBiceps as well as BigBrainCo were present for the seminar.