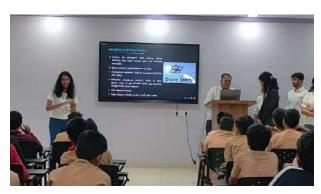

#### **IIC Fr.CRCE and WIE-CRCE organized session on Startup Ecosystem**

**Event Name:** Startup Ecosystem

Date: 5<sup>th</sup> September 2023

Venue: Fr. Conceicao Rodrigues College of Engineering, Bandra

Speaker Name: Prof. Heena Pendhari

IIC-CRCE and WIE CRCE joined forces to host an enlightening seminar on the Startup Ecosystem on September 5th, 2023. The objective was to provide valuable insights to students about navigating the path from innovative ideas to prototype development. The central focus was on guiding students on the funding avenues available to them and the e bring their product to the market. A total of 58 students representing di including SE and TE actively participated in the event.