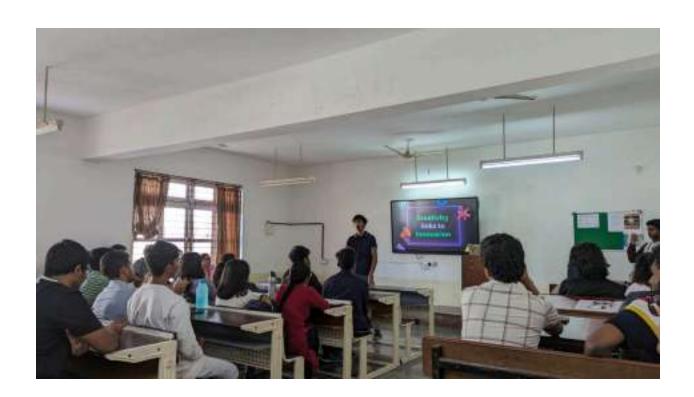

#### **REPORT: Problem solving and ideation workshop**

**DATE: 23/08/2023** 

Future Forge was sponsored by Red Bull India. The collaboration made this event successful at Samvaad on 23<sup>rd</sup> August 2023.

Name of the event: Problem solving and ideation workshop

Date of event: *August 23<sup>rd</sup> 2023, 12:15 PM* 

Location of the event: Event was held at Samvaad

An introductory event where the students were led and mentored by 3 speakers, providing insights into the extensive realm of computer science and its interconnected facets.