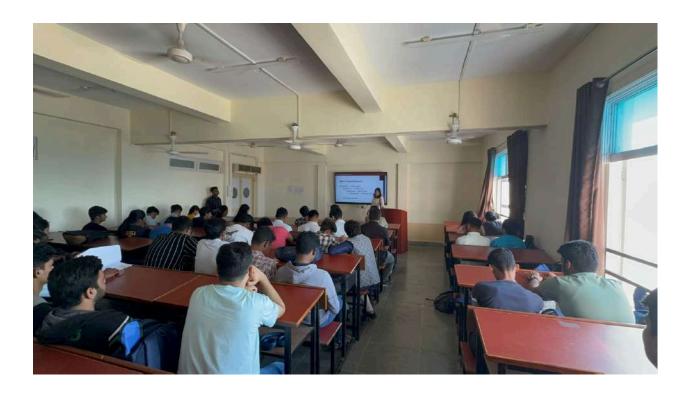

#### **IIC Fr.CRCE and WIE-CRCE organized session on Startup Ecosystem**

**Event Name:** Startup Ecosystem

Date: 5<sup>th</sup> September 2023

Venue: Fr. Conceicao Rodrigues College of Engineering, Bandra

Speaker Name: Prof. Heena Pendhari

IIC-CRCE and WIE CRCE joined forces to host an enlightening seminar on the Startup Ecosystem on September 5th, 2023. The objective was to provide valuable insights to students about navigating the path from innovative ideas to prototype development. The central focus was on guiding students on the funding avenues available to them and the e bring their product to the market. A total of 58 students representing di including SE and TE actively participated in the event.

The seminar commenced with a warm introduction by Sania Almedia, a member of the WIE council, who welcomed the keynote speaker, Ms. Heena Pendhari. Ms. Pendhari initiated the session by engaging the students in a discussion about their understanding and perceptions of startups.