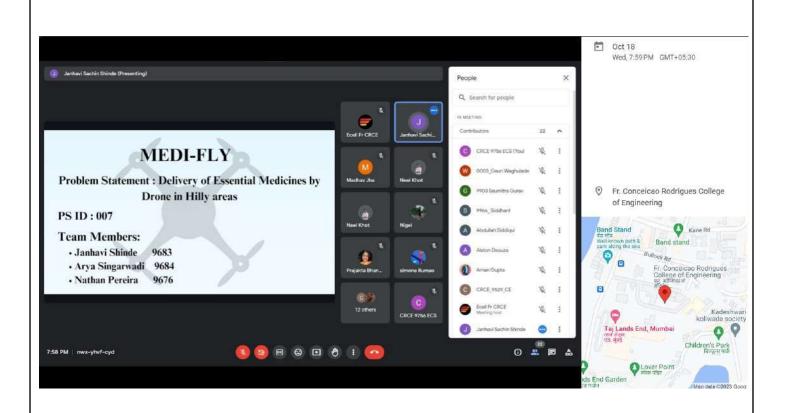

nd problem-solving in addressing real-world challenges.

Tubtul

Prof. Prajakta Bhangale (E-Cell Incharge)

Dr. Surendra Rathod (Principal)

#### **Event Poster:**









Fr. Conceicao Rodrigues College of Engineering

# Institution's Innovation Day



# PUZZLE PURSUIT: UNLEASH YOUR INNOVATION!

A Mind-Bending Challenge by ECELL CRCE & IIC-FrCRCE

## Highlights

- Exclusive problem statements to challenge your innovative spirit!
- Unveiling of mysterious challenges will be released on our Instagram page!
- Team up and showcase your problem-solving genius!

## **Event Details:**

- Date: October 18th, 7:30 PM onwards
- Venue: Online (G-Meet Link Provided)
- Registration Closes: October 17th, 7:00 PM



## SCAN TO REGISTER NOW!!





FOR FUTHER ENQUIRIES,
CONTACT: 8928286118 / 9137326251









| Fvent:                  | Puzzle P | ursuit               |
|-------------------------|----------|----------------------|
| Name                    | Year     | Department           |
| Madhav Jha              | TE       | Computer Engineering |
| Saumitra Gurav          | SE       | Computer Engineering |
| Shreya Vaibhao Joshi    | SE       | Computer Engineering |
| •                       | TE       | Mechanical           |
| Aayush Bhatt            |          |                      |
| Bhavya Shah             | SE       | Computer Engineering |
| Krish Shah              | SE       | Mechanical           |
| Rohit Karlekar          | TE       | Computer Engineering |
| Siddhant Gada           | TE       | Computer Engineering |
| Siddhant Jadhav         | SE       | Computer