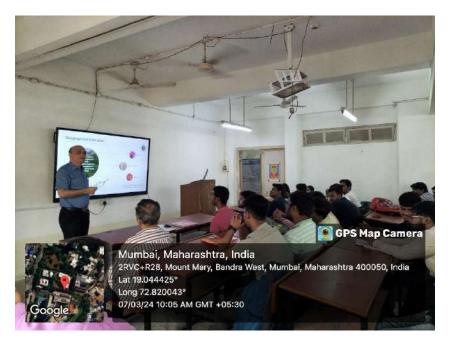

#### **IIC Fr.CRCE and WIE-CRCE organized session on Startup Ecosystem**

**Event Name:** Startup Ecosystem

Date: 5<sup>th</sup> September 2023

Venue: Fr. Conceicao Rodrigues College of Engineering, Bandra

Speaker Name: Prof. Heena Pendhari

IIC-CRCE and WIE CRCE joined forces to host an enlightening seminar on the Startup Ecosystem on September 5th, 2023. The objective was to provide valuable insights to students about navigating the path from innovative ideas to prototype development. The central focus was on guiding students on the funding avenues available to them and the e bring their product to the market. A total of 58 students representing di including SE and TE actively participated in the event.

The seminar commenced with a warm introduction by Sania Almedia, a member of the WIE council, who welcomed the keynote speaker, Ms. Heena Pendhari. Ms. Pendhari initiated the session by engaging the students in a discussion about their understanding and perceptions of startups.