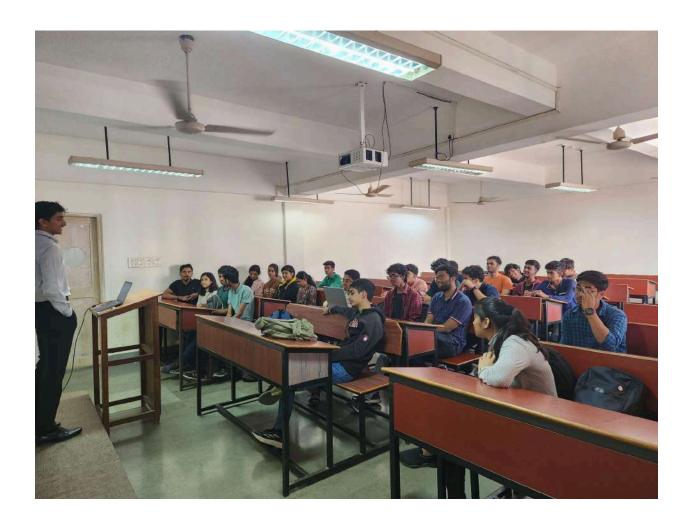

# Seminar Organized by Rotaract CRCE on Social Media Master Class

**Event Name: Seminar on Social Media Master Class.** 

Date: 26th September, 2023

Venue: Samvaad Hall, FR. CRCE, Bandstand, Bandra(W).

Rotaract club of FR.CRCE organized a seminar on Social Media Master Class on 26<sup>th</sup> September, 2023. The objective of the event was to help students to understand and clear their doubts about the content creation and how the audience can be gained for different content. The event provided valuable guidance about various social media platforms.

A total of 70-80 students attended the session. The session was organized in Samvaad hall.

Mr. Nachiket Nisal and Miss. Dhwani Rajgaur on behalf of Big Brain Co. and Beer Biceps gave highlights about their company. Mr. Nachiket Nisal and Miss. Dhwani Rajgaur are the alumni of the Fr. CRCE and they were thrilled to be back in the campus. Mr. Nachiket Nisa currently works as the Chief Operating Officer for Beer Biceps and Miss. Dhwani Rajgaur works as the Head of Content and Operations for BigBrainco. Along with them, the core team of BeerBiceps as well as BigBrainCo were present for the seminar.