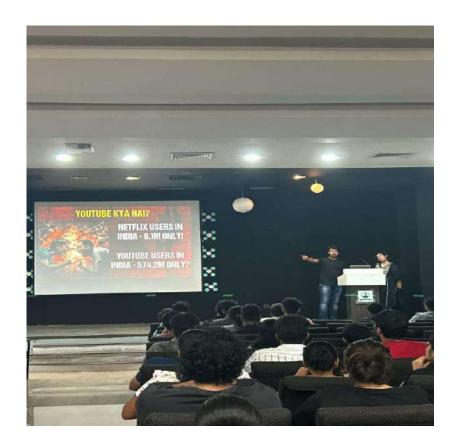

# Seminar Organized by Rotaract CRCE on Social Media Master Class

**Event Name: Seminar on Social Media Master Class.** 

Date: 26th September, 2023

Venue: Samvaad Hall, FR. CRCE, Bandstand, Bandra(W).

Rotaract club of FR.CRCE organized a seminar on Social Media Master Class on 26<sup>th</sup> September, 2023. The objective of the event was to help students to understand and clear their doubts about the content creation and how the audience can be gained for different content. The event provided valuable guidance about various social media platforms.

A total of 70-80 students attended the session. The session was organized in Samvaad hall.

Mr. Nachiket Nisal and Miss. Dhwani Rajgaur on behalf of Big Brain Co. and Beer Biceps gave highlights about their company. Mr. Nachiket Nisal and Miss. Dhwani Rajgaur are the alumni of the Fr. CRCE and they were thrilled to be back in the campus. Mr. Nachiket Nisa currently works as the Chief Operating Officer for Beer Biceps and Miss. Dhwani Rajgaur works as the Head of Content and Operations for BigBrainco. Along with them, the core team of BeerBiceps as well as BigBrainCo were present for the seminar.

Miss. Dhwani Rajgaur

The session began with the speakers questioning how many of them watch YouTube and Netflix. The speakers told how and why the audience is distributed among different social media platforms. Then the speakers shared some very valuable insight about how the audience has shiGed to short videos due to the introduction of reels and the audience for longer videos has reduced.