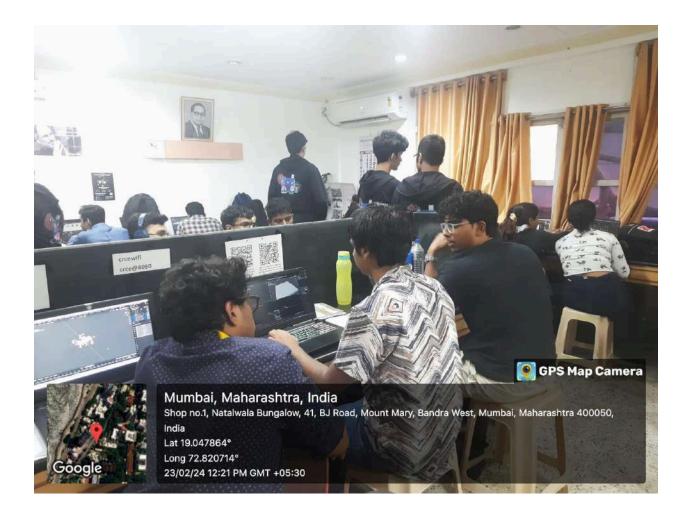

#### **IIC Fr.CRCE and WIE-CRCE organized session on Startup Ecosystem**

**Event Name:** Startup Ecosystem

Date: 5<sup>th</sup> September 2023

Venue: Fr. Conceicao Rodrigues College of Engineering, Bandra

Speaker Name: Prof. Heena Pendhari

IIC-CRCE and WIE CRCE joined forces to host an enlightening seminar on the Startup Ecosystem on September 5th, 2023. The objective was to provide valuable insights to students about navigating the path from innovative ideas to prototype development. The central focus was on guiding students on the funding avenues available to them and the e bring their product to the market. A total of 58 students representing di including SE and TE actively participated in the event.