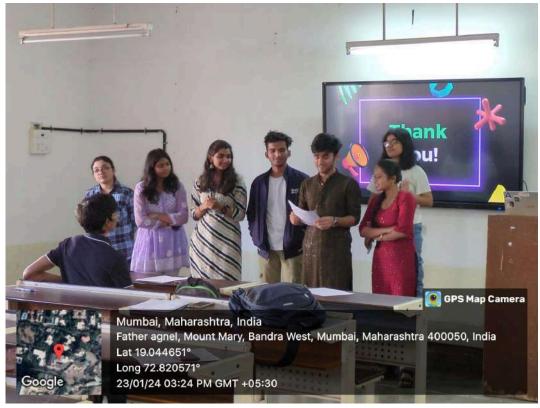

Towards the end of the session, Mr. Avinash Gupta told the audience how the innovators themselves must have utmost faith in themselves and in their innovation to stay strong throughout the journey. The idea is only the first step, the journey depends on how we nurtured the work hard to implement the idea to its full potential.

In summary, the seminar proved to be highly successful by imparting valuable knowledge and practical experience in the realm of startups. It offered a clear understanding of innovation, insights into other successful companies, and guidance on initiating one's own entrepreneurial journey.

The meeting ended with a vote of thanks by Mr. Soham Mane (Secretary).

Ashwini Pansare

(Faculty In-charge)

Mr. Jonathan Dabre

(Vice Chairperson)