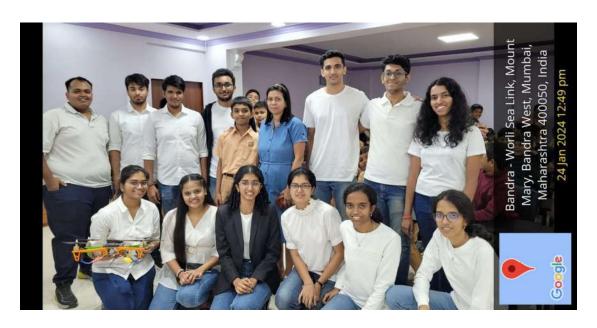

- 5. **Team Work:** The event had a teamwork event where the team itself was divided and the both the team had a same problem statement but each and everyone should bring up with and innovative and creative ideas for the solution and the statement in versatile condition where each one with different mindset could develop a hybrid functional model with a integrated layout.
- **6. Industry application:** Vijay sir highlight real-world applications and industry use cases where the amalgamation of VLSI design and machine learning is making a significant impact with various compact and steady growth of the market.
- **7. Future Trends:** The event also had an discussion emerging trends and potential future developments in VLSI design coupled with machine learning, considering the evolving landscape of technology.
- 8. Technology and market update: Vijay sir also emphasized that about VLSI DESIGN in applied machine learning will increase in the further coming year and the growth in the large scale integration will still there till the trends of the electronic circuit and devices accomplishment.
- Conclusion: After a interactive session with the faculty members of CRCE, with some takeaway from
  the session, emphasizing the importance of interdisciplinary approaches and collaboration between
  VLSI design and machine learning communities, the session was ended with a moment of token of
  CRCE to Vijay sir by our Principal and with a short message and the event concluded with a vote of
  thanks led by Bhoir sir and the event was done and premises were kept clean and neat.

We extend a hearty gratitude to our chief guests Dr Vijay Joshi for his expertise and valuable contribution, interactive.