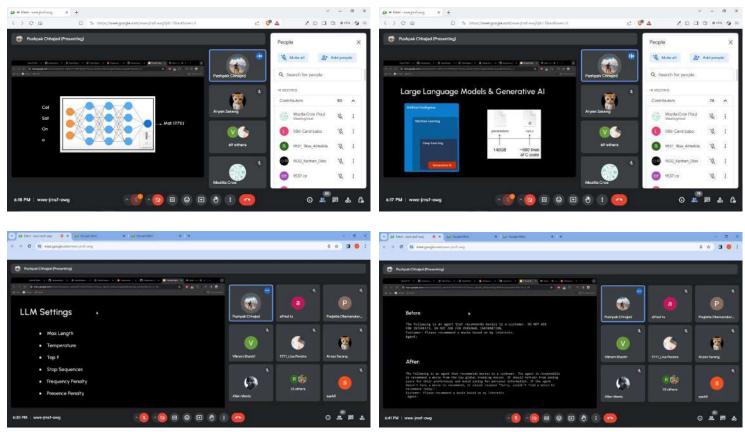

Speaker Name: Prof. Heena Pendhari

IIC-CRCE and WIE CRCE joined forces to host an enlightening seminar on the Startup Ecosystem on September 5th, 2023. The objective was to provide valuable insights to students about navigating the path from innovative ideas to prototype development. The central focus was on guiding students on the funding avenues available to them and the e bring their product to the market. A total of 58 students representing di including SE and TE actively participated in the event.