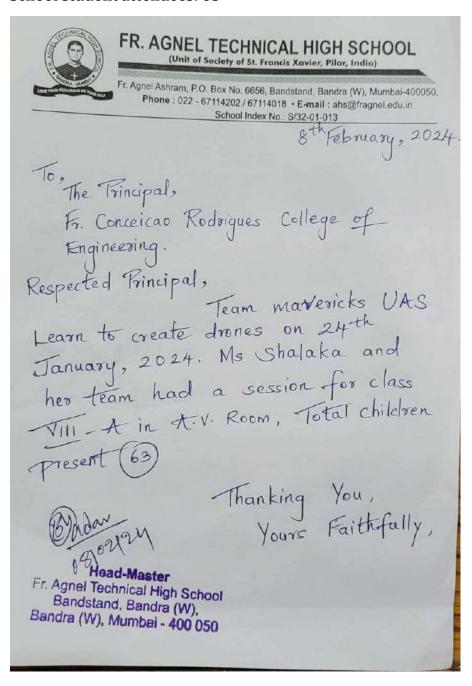

- 5. **Team Work:** The event had a teamwork event where the team itself was divided and the both the team had a same problem statement but each and everyone should bring up with and innovative and creative ideas for the solution and the statement in versatile condition where each one with different mindset could develop a hybrid functional model with a integrated layout.
- **6. Industry application:** Vijay sir highlight real-world applications and industry use cases where the amalgamation of VLSI design and machine learning is making a significant impact with various compact and steady growth of the market.
- **7. Future Trends:** The event also had an discussion emerging trends and potential future developments in VLSI design coupled with machine learning, considering the evolving landscape of technology.
- 8. Technology and market update: Vijay sir also emphasized that about VLSI DESIGN in applied machine learning will increase in the further coming year and the growth in the large scale integration will still there till the trends of the electronic circuit and devices accomplishment.
- Conclusion: After a interactive session with the faculty members of CRCE, with some takeaway from
  the session, emphasizing the importance of interdisciplinary approaches and collaboration between
  VLSI design and machine learning communities, the session was ended with a moment of token of
  CRCE to Vijay sir by our Principal and with a short message and the event concluded with a vote of
  thanks led by Bhoir sir and the event was done and premises were kept clean and neat.

We extend a hearty gratitude to our chief guests Dr Vijay Joshi for his expertise and valuable contribution, interactive.