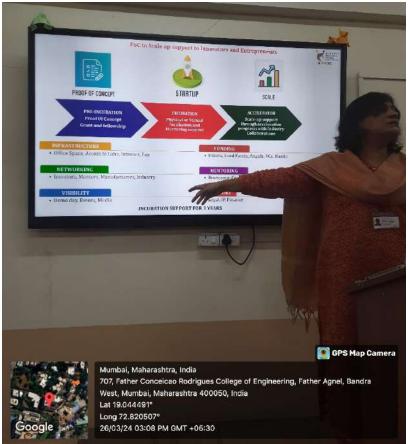

Ms. Pendhari offered a comprehensive view of the startup ecosystem, emphasizing its core components and five defining characteristics. She stressed the vital role played by various stakeholders, including major corporations, universities, funding organizations, service providers, research institutions, and support organizations. Additionally, she discussed how hackathons, such as the Smart India Hackathon (SIH), serve as platforms to identify student ideas and support their development.

The speaker shed light on the Indian startup landscape, recounting success stories like TCS, Infosys, VSNL, MTNL, and ticketing portals. She underlined India's position as the third-largest global startup ecosystem. Additionally, Ms. Pendhari discussed the presence of incubator and accelerator centers within college campuses, showcasing the rich resources available to students.

# Fr. Conceicao Rodrigues College of Engineering

(Affiliated to University of Mumbai, Approved by AICTE, New Delhi)

Students received valuable insights into the funding journey, from angel investors to venture capitalists (VCs). The presentation highlighted the challenges faced by startups, including funding and revenue generation. Ms. Pendhari introduced government schemes like 'Startup India' aimed at empowering startup ventures, boosting entrepreneurship, and driving economic growth.