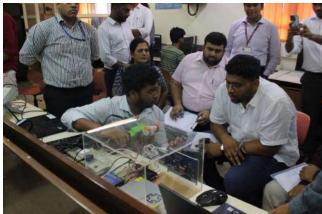

#### **REPORT: POSTMAN PLAYBOOK**

Day 1: "What is an API?"

**DATE: 25/10/2023** 

Postman Playbook: Day 1 event was addressed by Mr. Ayush Batra and was made successful through online medium on 25th October 2023.

Name of the event: **Postman Playbook** 

Date of event: October 25th 2023, 7:00 PM

Postman Playbook : Day 2 event sponsored by Red Bull India was addressed by Mr. Soham Parab, Mr. Chhand Chaugule, Mr. Aston Castelino and Mr. Zane Falcao and was made successful at Seminar Hall( $1^{\rm st}$  flr) on 26th October 2023.