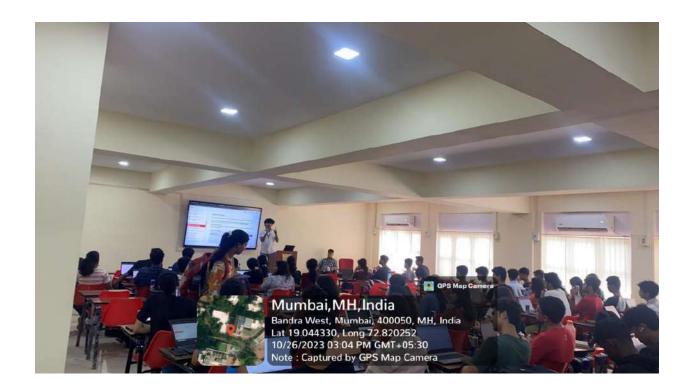

#### **IIC Fr.CRCE and WIE-CRCE organized session on Startup Ecosystem**

**Event Name:** Startup Ecosystem

Date: 5<sup>th</sup> September 2023

Venue: Fr. Conceicao Rodrigues College of Engineering, Bandra

Speaker Name: Prof. Heena Pendhari

IIC-CRCE and WIE CRCE joined forces to host an enlightening seminar on the Startup Ecosystem on September 5th, 2023. The objective was to provide valuable insights to students about navigating the path from innovative ideas to prototype development. The central focus was on guiding students on the funding avenues available to them and the e bring their product to the market. A total of 58 students representing di including SE and TE actively participated in the event.

The seminar commenced with a warm introduction by Sania Almedia, a member of the WIE council, who welcomed the keynote speaker, Ms. Heena Pendhari. Ms. Pendhari initiated the session by engaging the students in a discussion about their understanding and perceptions of startups.