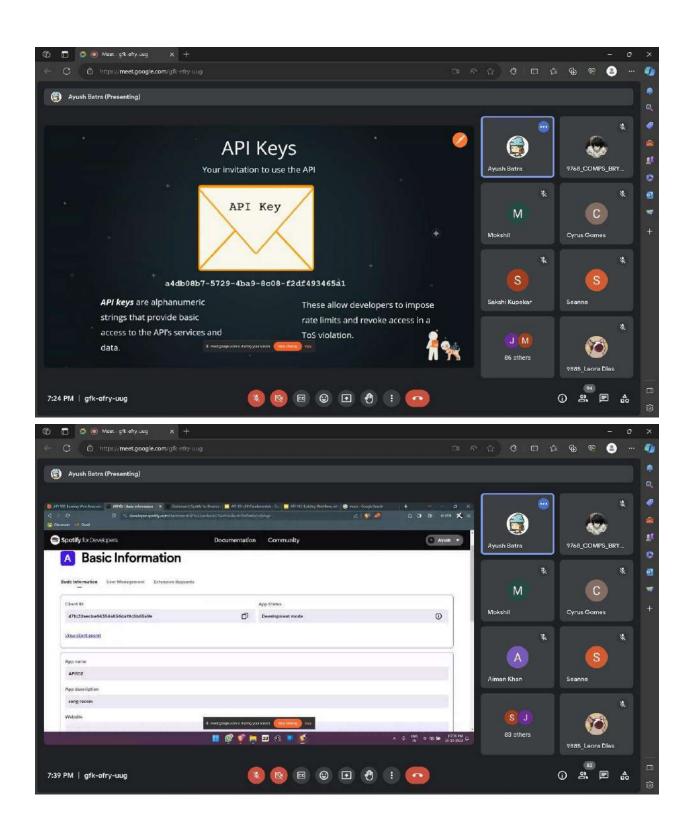

#### 25th October at 7:15pm:

The speaker led an engaging session focused on the basic meaning of APIs, providing a comprehensive overview of their significance in the world of engineering and the wide array of available types. Additionally, the session delved into the essential topic of API authentication, shedding light on the various methods employed to secure and control access to these interfaces, ensuring a well-rounded understanding for the students.

#### 25th October 7:30 pm:

The speaker also demonstrated the practical application of APIs by showcasing their role in services like Spotify, effectively elucidating how these concepts are crucial in the modern digital landscape. Moreover, the session was enriched with numerous real-world examples, making it engaging and relatable for the engineering students in attendance.