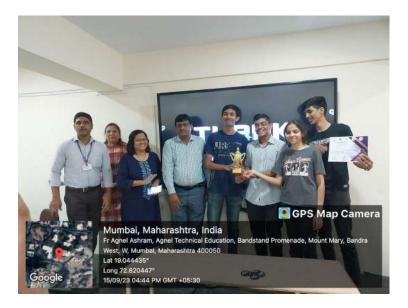

# Seminar Organized by Rotaract CRCE on Social Media Master Class

**Event Name: Seminar on Social Media Master Class.** 

Date: 26th September, 2023

Venue: Samvaad Hall, FR. CRCE, Bandstand, Bandra(W).

Rotaract club of FR.CRCE organized a seminar on Social Media Master Class on 26<sup>th</sup> September, 2023. The objective of the event was to help students to understand and clear their doubts about the content creation and how the audience can be gained for different content. The event provided valuable guidance about various social media platforms.

A total of 70-80 students attended the session. The session was organized in Samvaad hall.

Mr. Nachiket Nisal and Miss. Dhwani Rajgaur on behalf of Big Brain Co. and Beer Biceps gave highlights about their company. Mr. Nachiket Nisal and Miss. Dhwani Rajgaur are the alumni of the Fr. CRCE and they were thrilled to be back in the campus. Mr. Nachiket Nisa currently works as the Chief Operating Officer for Beer Biceps and Miss. Dhwani Rajgaur works as the Head of Content and Operations for BigBrainco. Along with them, the core team of BeerBiceps as well as BigBrainCo were present for the seminar.