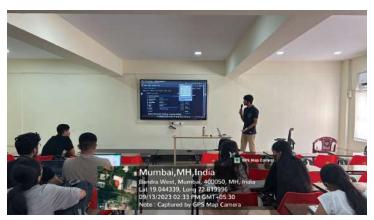

#### **IIC Fr.CRCE and WIE-CRCE organized session on Startup Ecosystem**

**Event Name:** Startup Ecosystem

Date: 5<sup>th</sup> September 2023

Venue: Fr. Conceicao Rodrigues College of Engineering, Bandra

Speaker Name: Prof. Heena Pendhari

IIC-CRCE and WIE CRCE joined forces to host an enlightening seminar on the Startup Ecosystem on September 5th, 2023. The objective was to provide valuable insights to students about navigating the path from innovative ideas to prototype development. The central focus was on guiding students on the funding avenues available to them and the e bring their product to the market. A total of 58 students representing di including SE and TE actively participated in the event.