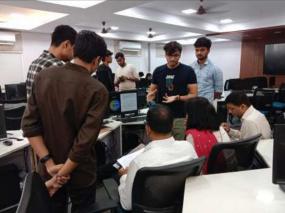

#### **IIC Fr.CRCE and WIE-CRCE organized session on Startup Ecosystem**

**Event Name:** Startup Ecosystem

Date: 5<sup>th</sup> September 2023

Venue: Fr. Conceicao Rodrigues College of Engineering, Bandra

Speaker Name: Prof. Heena Pendhari

IIC-CRCE and WIE CRCE joined forces to host an enlightening seminar on the Startup Ecosystem on September 5th, 2023. The objective was to provide valuable insights to students about navigating the path from innovative ideas to prototype development. The central focus was on guiding students on the funding avenues available to them and the e bring their product to the market. A total of 58 students representing di including SE and TE actively participated in the event.

The seminar commenced with a warm introduction by Sania Almedia, a member of the WIE council, who welcomed the keynote speaker, Ms. Heena Pendhari. Ms. Pendhari initiated the session by engaging the students in a discussion about their understanding and perceptions of startups.