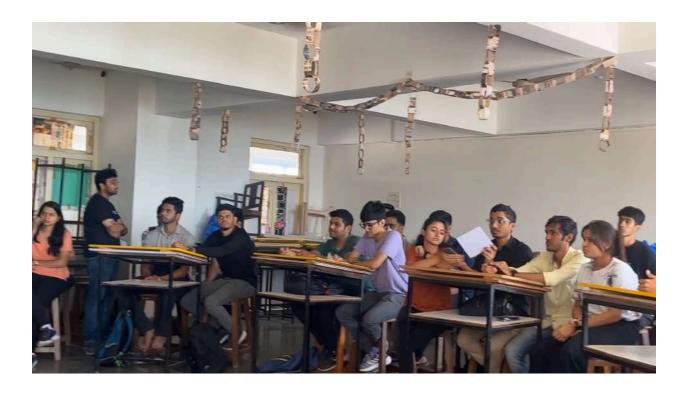

# Seminar Organized by Rotaract CRCE on Social Media Master Class

**Event Name: Seminar on Social Media Master Class.** 

Date: 26th September, 2023

Venue: Samvaad Hall, FR. CRCE, Bandstand, Bandra(W).

Rotaract club of FR.CRCE organized a seminar on Social Media Master Class on 26<sup>th</sup> September, 2023. The objective of the event was to help students to understand and clear their doubts about the content creation and how the audience can be gained for different content. The event provided valuable guidance about various social media platforms.

A total of 70-80 students attended the session. The session was organized in Samvaad hall.

Mr. Nachiket Nisal and Miss. Dhwani Rajgaur on behalf of Big Brain Co. and Beer Biceps gave highlights about their company. Mr. Nachiket Nisal and Miss. Dhwani Rajgaur are the alumni of the Fr. CRCE and they were thrilled to be back in the campus. Mr. Nachiket Nisa currently works as the Chief Operating Officer for Beer Biceps and Miss. Dhwani Rajgaur works as the Head of Content and Operations for BigBrainco. Along with them, the core team of BeerBiceps as well as BigBrainCo were present for the seminar.