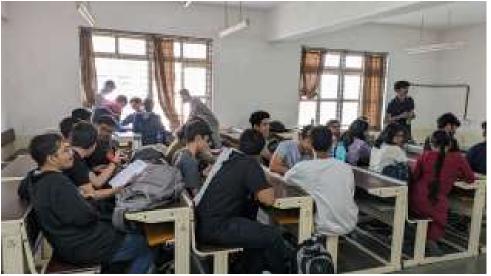

# Seminar Organized by Rotaract CRCE on Social Media Master Class

**Event Name: Seminar on Social Media Master Class.** 

Date: 26th September, 2023

Venue: Samvaad Hall, FR. CRCE, Bandstand, Bandra(W).

Rotaract club of FR.CRCE organized a seminar on Social Media Master Class on 26<sup>th</sup> September, 2023. The objective of the event was to help students to understand and clear their doubts about the content creation and how the audience can be gained for different content. The event provided valuable guidance about various social media platforms.

A total of 70-80 students attended the session. The session was organized in Samvaad hall.

Mr. Nachiket Nisal and Miss. Dhwani Rajgaur on behalf of Big Brain Co. and Beer Biceps gave highlights about their company. Mr. Nachiket Nisal and Miss. Dhwani Rajgaur are the alumni of the Fr. CRCE and they were thrilled to be back in the campus. Mr. Nachiket Nisa currently works as the Chief Operating Officer for Beer Biceps and Miss. Dhwani Rajgaur works as the Head of Content and Operations for BigBrainco. Along with them, the core team of BeerBiceps as well as BigBrainCo were present for the seminar.

The outcome of the event was that all the attendees had gained a better idea regarding social media platforms and content creation while also receiving motivation and drive to chase aGer their own dreams. They also gave an offer for internship to those who wished to. The session emphasized on the importance of having a creative mind and for applying it to videos, the need for proper editing skills along with a good script.