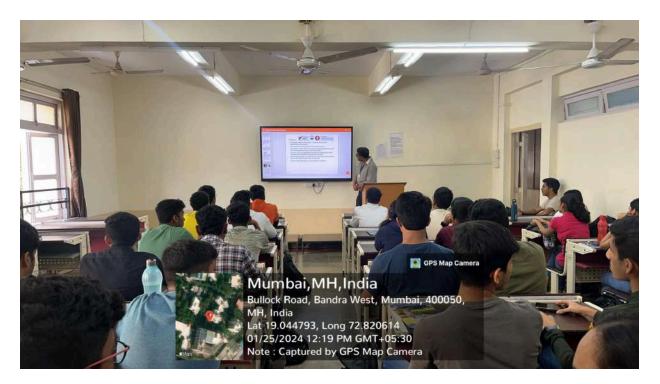

#### **IIC Fr.CRCE and WIE-CRCE organized session on Startup Ecosystem**

**Event Name:** Startup Ecosystem

Date: 5<sup>th</sup> September 2023

Venue: Fr. Conceicao Rodrigues College of Engineering, Bandra

Speaker Name: Prof. Heena Pendhari

IIC-CRCE and WIE CRCE joined forces to host an enlightening seminar on the Startup Ecosystem on September 5th, 2023. The objective was to provide valuable insights to students about navigating the path from innovative ideas to prototype development. The central focus was on guiding students on the funding avenues available to them and the e bring their product to the market. A total of 58 students representing di including SE and TE actively participated in the event.

The seminar commenced with a warm introduction by Sania Almedia, a member of the WIE council, who welcomed the keynote speaker, Ms. Heena Pendhari. Ms. Pendhari initiated the session by engaging the students in a discussion about their understanding and perceptions of startups.

Ms. Pendhari offered a comprehensive view of the startup ecosystem, emphasizing its core components and five defining characteristics. She stressed the vital role played by various stakeholders, including major corporations, universities, funding organizations, service providers, research institutions, and support organizations. Additionally, she discussed how hackathons, such as the Smart India Hackathon (SIH), serve as platforms to identify student ideas and support their development.