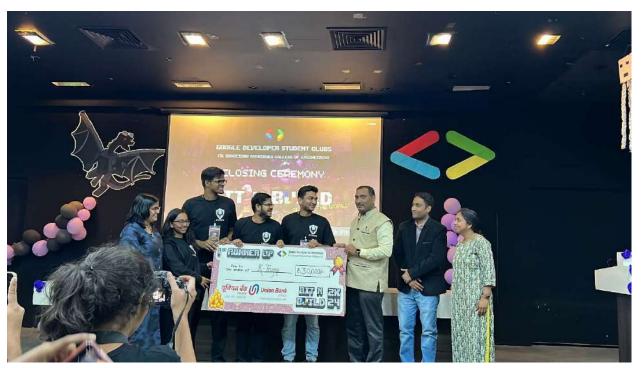

#### **IIC Fr.CRCE and WIE-CRCE organized session on Startup Ecosystem**

**Event Name:** Startup Ecosystem

Date: 5<sup>th</sup> September 2023

Venue: Fr. Conceicao Rodrigues College of Engineering, Bandra