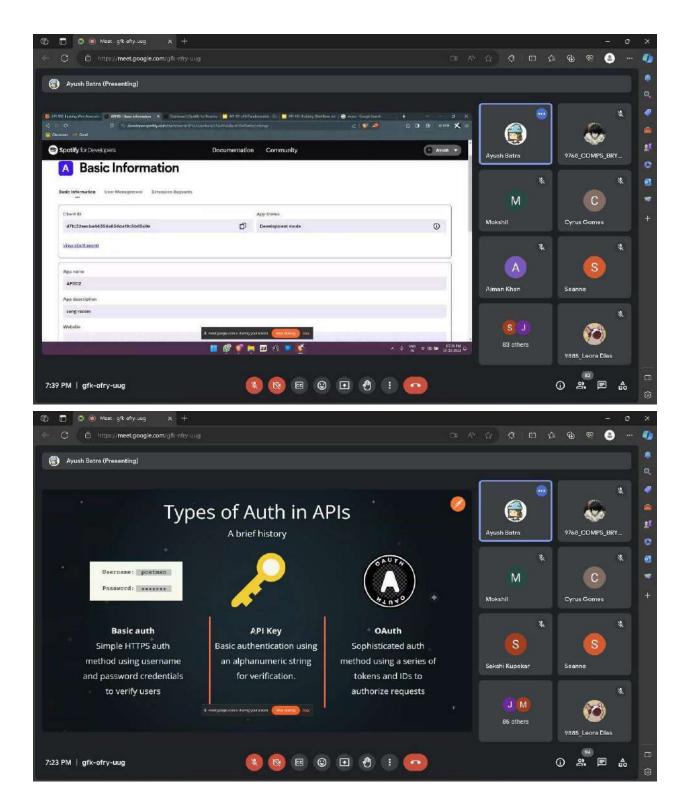

Postman Playbook: Day 1 event was addressed by Mr. Ayush Batra and was made successful through online medium on 25th October 2023.

Name of the event: **Postman Playbook** 

Date of event: October 25th 2023, 7:00 PM

#### 25th October at 7:15pm:

The speaker led an engaging session focused on the basic meaning of APIs, providing a comprehensive overview of their significance in the world of engineering and the wide array of available types. Additionally, the session delved into the essential topic of API authentication, shedding light on the various methods employed to secure and control access to these interfaces, ensuring a well-rounded understanding for the students.

#### 25th October 7:30 pm:

The speaker also demonstrated the practical application of APIs by showcasing their role in services like Spotify, effectively elucidating how these concepts are crucial in the modern digital landscape. Moreover, the session was enriched with numerous real-world examples, making it engaging and relatable for the engineering students in attendance.