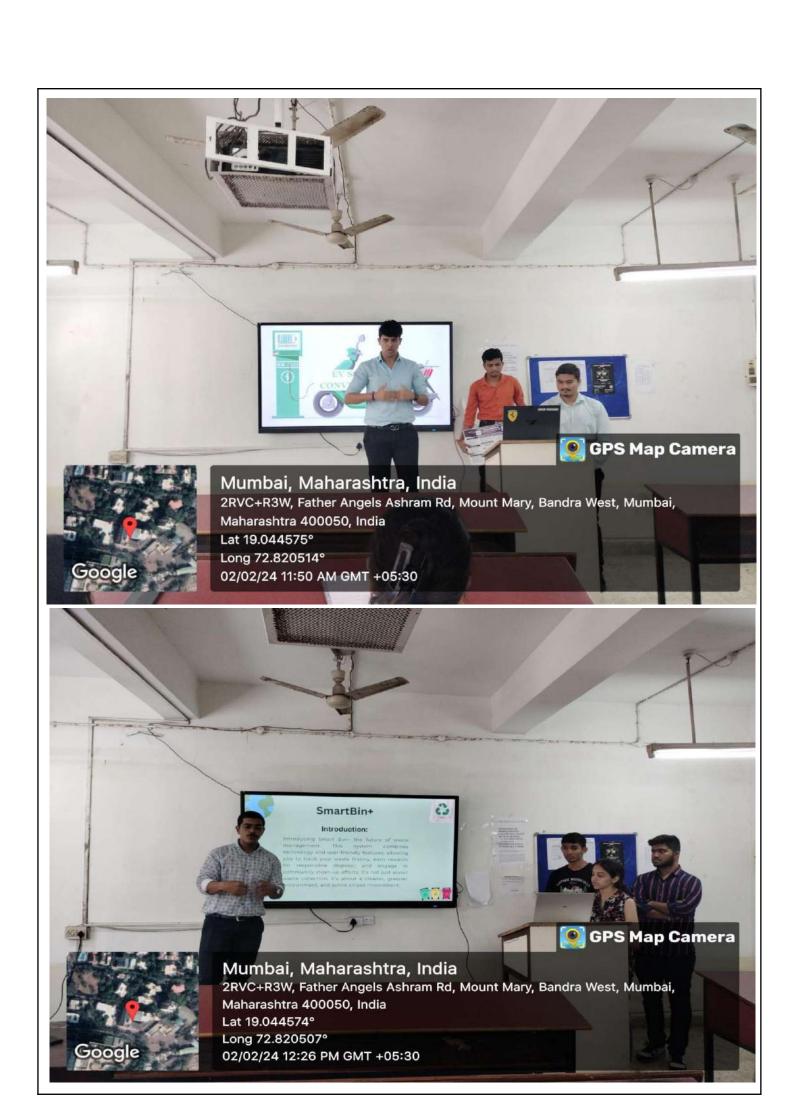

# Seminar Organized by Rotaract CRCE on Social Media Master Class

**Event Name: Seminar on Social Media Master Class.** 

Date: 26th September, 2023

Venue: Samvaad Hall, FR. CRCE, Bandstand, Bandra(W).

Rotaract club of FR.CRCE organized a seminar on Social Media Master Class on 26<sup>th</sup> September, 2023. The objective of the event was to help students to understand and clear their doubts about the content creation and how the audience can be gained for different content. The event provided valuable guidance about various social media platforms.

A total of 70-80 students attended the session. The session was organized in Samvaad hall.

Mr. Nachiket Nisal and Miss. Dhwani Rajgaur on behalf of Big Brain Co. and Beer Biceps gave highlights about their company. Mr. Nachiket Nisal and Miss. Dhwani Rajgaur are the alumni of the Fr. CRCE and they were thrilled to be back in the campus. Mr. Nachiket Nisa currently works as the Chief Operating Officer for Beer Biceps and Miss. Dhwani Rajgaur works as the Head of Content and Operations for BigBrainco. Along with them, the core team of BeerBiceps as well as BigBrainCo were present for the seminar.