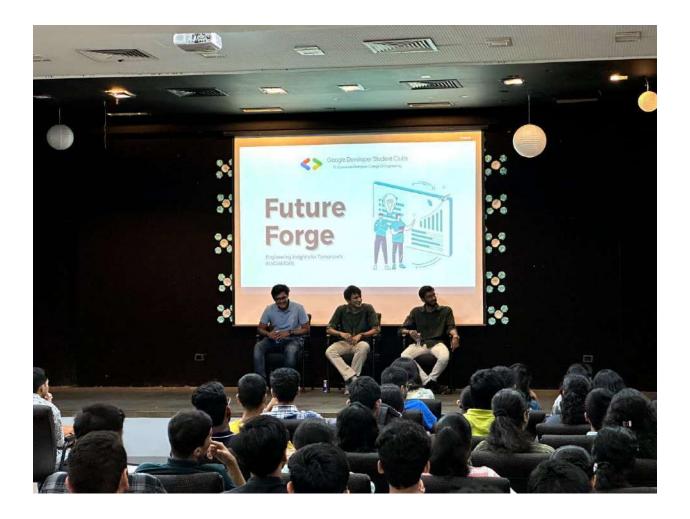

#### **REPORT: Problem solving and ideation workshop**

**DATE: 23/08/2023** 

#### **Session Plan:**

| Sr.No. | Time                    | Contents                                                        |
|--------|-------------------------|-----------------------------------------------------------------|
| 1      | 23rd August at 12:15 pm | Opening Keynote.                                                |
| 2.     | 23rd August at 12:20pm  | Session on implementation and learning of skill set by speaker  |
| 3.     | 23rd August 12:35 pm    | Session on ideation, startups and hackathon by speaker          |
| 4.     | 23rd August at 12:50 pm | Redbull break                                                   |
| 5.     | 23rd August at 1:00 pm  | Session on networking, internships and college clubs by speaker |
| 6.     | 23rd August at 1:15pm   | End of event                                                    |

Future Forge was sponsored by Red Bull India. The collaboration made this event successful at Samvaad on 23<sup>rd</sup> August 2023.

Name of the event: Problem solving and ideation workshop

Date of event: *August 23<sup>rd</sup> 2023, 12:15 PM* 

Location of the event: Event was held at Samvaad

An introductory event where the students were led and mentored by 3 speakers, providing insights into the extensive realm of computer science and its interconnected facets.

What to expect at Future Forge

**Technical content:** 

The speakers provided valuable insights into technical facets including networking, internships, and college clubs, addressing skill set development, implementation, and ideation's role in understanding the field comprehensively, alongside emphasizing start-ups and hackathons.

# **Guidance and mentoring:**

The event predominantly focused on offering guidance and insights, enlightening attendees about networking, internships, and college club opportunities, while also stressing practical skill enhancement, idea incubation, start-ups, and hackathons as integral experiential learning components, providing a holistic preview of the event's technical emphasis.