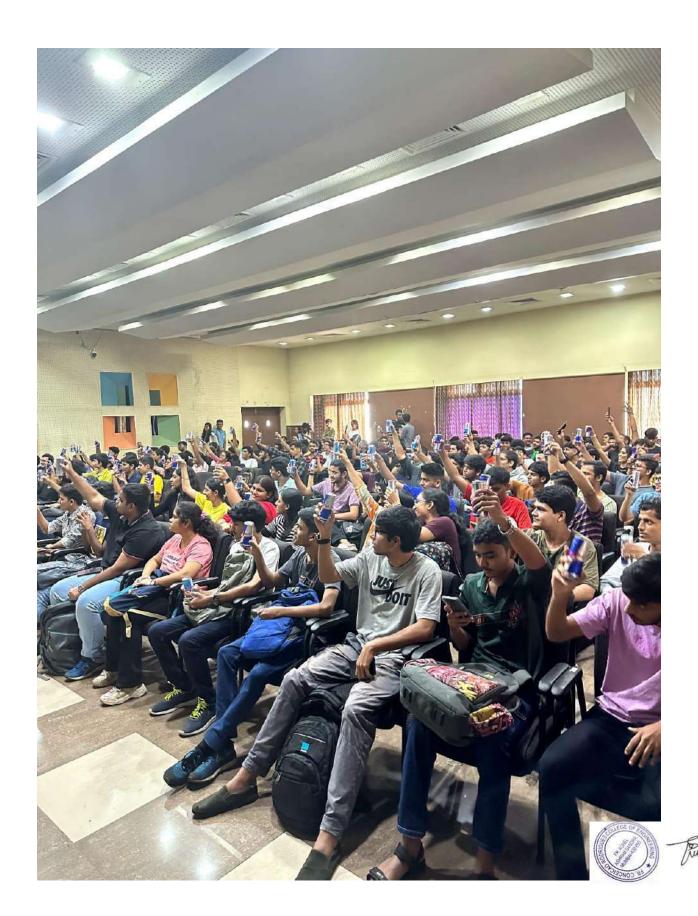

#### **Session Plan:**

| Sr.No. | Time                    | Contents                                                        |
|--------|-------------------------|-----------------------------------------------------------------|
| 1      | 23rd August at 12:15 pm | Opening Keynote.                                                |
| 2.     | 23rd August at 12:20pm  | Session on implementation and learning of skill set by speaker  |
| 3.     | 23rd August 12:35 pm    | Session on ideation, startups and hackathon by speaker          |
| 4.     | 23rd August at 12:50 pm | Redbull break                                                   |
| 5.     | 23rd August at 1:00 pm  | Session on networking, internships and college clubs by speaker |
| 6.     | 23rd August at 1:15pm   | End of event                                                    |

Future Forge was sponsored by Red Bull India. The collaboration made this event successful at Samvaad on 23<sup>rd</sup> August 2023.

Name of the event: Problem solving and ideation workshop

Date of event: *August 23<sup>rd</sup> 2023, 12:15 PM* 

#### 23rd August at 12:50 pm:

Taking a "Red Bull break" was a revitalizing experience, as the energizing beverage provided a burst of refreshment and invigoration. The short pause allowed for a rejuvenating moment, recharging both mind and body. With each sip of Red Bull, a renewed sense of alertness and energy washed over, making the break a brief yet impactful interlude.