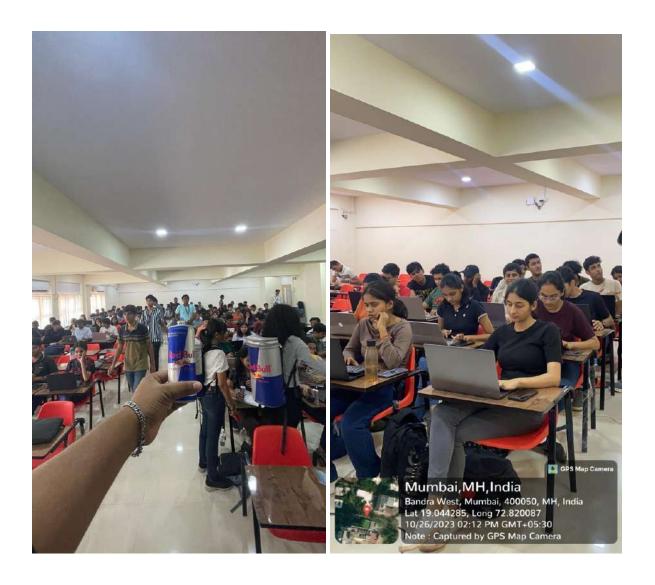

Postman Playbook : Day 2 event sponsored by Red Bull India was addressed by Mr. Soham Parab, Mr. Chhand Chaugule, Mr. Aston Castelino and Mr. Zane Falcao and was made successful at Seminar Hall( $1^{\rm st}$  flr) on 26th October 2023.

#### 23rd August at 12:50 pm:

Taking a "Red Bull break" was a revitalizing experience, as the energizing beverage provided a burst of refreshment and invigoration. The short pause allowed for a rejuvenating moment, recharging both mind and body. With each sip of Red Bull, a renewed sense of alertness and energy washed over, making the break a brief yet impactful interlude.