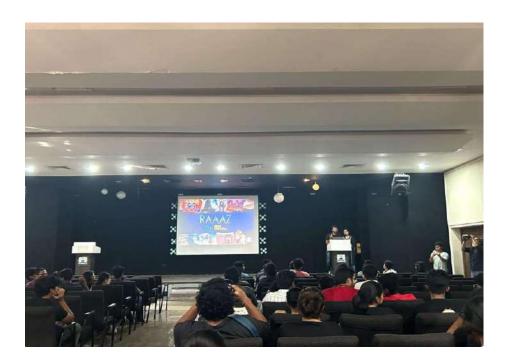

# Seminar Organized by Rotaract CRCE on Social Media Master Class

**Event Name: Seminar on Social Media Master Class.** 

Date: 26th September, 2023

Venue: Samvaad Hall, FR. CRCE, Bandstand, Bandra(W).

Rotaract club of FR.CRCE organized a seminar on Social Media Master Class on 26<sup>th</sup> September, 2023. The objective of the event was to help students to understand and clear their doubts about the content creation and how the audience can be gained for different content. The event provided valuable guidance about various social media platforms.

A total of 70-80 students attended the session. The session was organized in Samvaad hall.

Mr. Nachiket Nisal and Miss. Dhwani Rajgaur on behalf of Big Brain Co. and Beer Biceps gave highlights about their company. Mr. Nachiket Nisal and Miss. Dhwani Rajgaur are the alumni of the Fr. CRCE and they were thrilled to be back in the campus. Mr. Nachiket Nisa currently works as the Chief Operating Officer for Beer Biceps and Miss. Dhwani Rajgaur works as the Head of Content and Operations for BigBrainco. Along with them, the core team of BeerBiceps as well as BigBrainCo were present for the seminar.