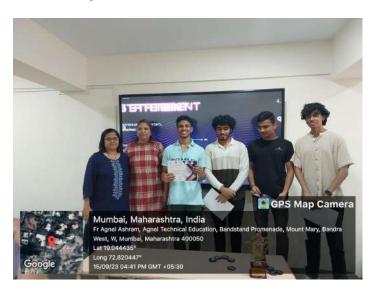

# Seminar Organized by Rotaract CRCE on Social Media Master Class

**Event Name: Seminar on Social Media Master Class.** 

Date: 26th September, 2023

Venue: Samvaad Hall, FR. CRCE, Bandstand, Bandra(W).

Rotaract club of FR.CRCE organized a seminar on Social Media Master Class on 26<sup>th</sup> September, 2023. The objective of the event was to help students to understand and clear their doubts about the content creation and how the audience can be gained for different content. The event provided valuable guidance about various social media platforms.

A total of 70-80 students attended the session. The session was organized in Samvaad hall.

Mr. Nachiket Nisal and Miss. Dhwani Rajgaur on behalf of Big Brain Co. and Beer Biceps gave highlights about their company. Mr. Nachiket Nisal and Miss. Dhwani Rajgaur are the alumni of the Fr. CRCE and they were thrilled to be back in the campus. Mr. Nachiket Nisa currently works as the Chief Operating Officer for Beer Biceps and Miss. Dhwani Rajgaur works as the Head of Content and Operations for BigBrainco. Along with them, the core team of BeerBiceps as well as BigBrainCo were present for the seminar.