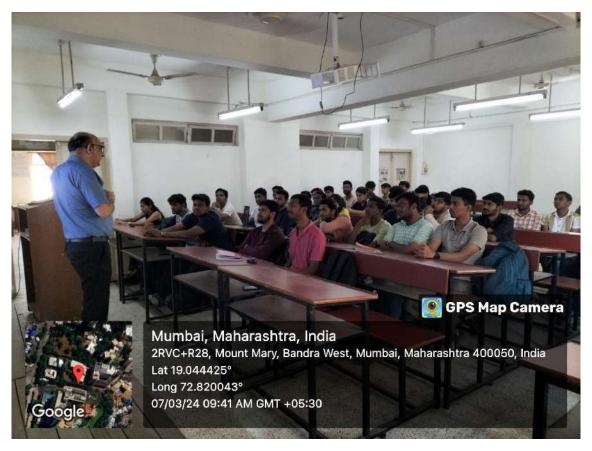

8. What is a better option for an entrepreneur, bootstrap or external investors?

Both have their own pros and cons, bootstrapping is a very good option is you have funds available if not taking investments too is a viable option.