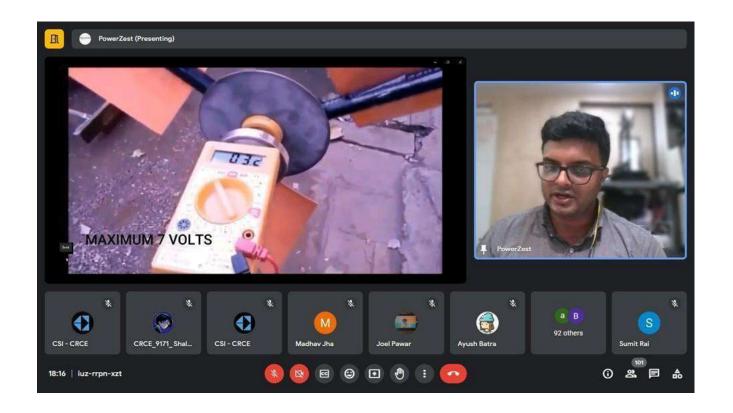

The speaker through an informative PPT spoke about various aspects of his company like, he displayed their products and the problems solved by those products. A video was displayed which was also used by Powezest to pitch the products in the market. He also showed the audience the numerous awards won by them during the journey and the time they met the Prime minister Mr. Narendra Modi. He guided future entrepreneurs as to which schemes he bagged for funding his vision such as SIH, NIDHI EIR-DST, Social Alpha, BIRAC Grant, DRDO challenge, etc. He then showed his valuable team, how each contributed in his journey especially his Co-founder and former classmate and told us how they all trusted his vision.