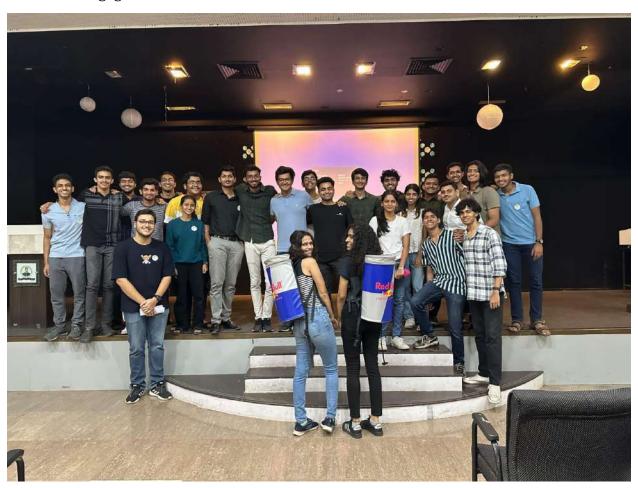

# Seminar Organized by Rotaract CRCE on Social Media Master Class

**Event Name: Seminar on Social Media Master Class.** 

Date: 26th September, 2023

Venue: Samvaad Hall, FR. CRCE, Bandstand, Bandra(W).

Rotaract club of FR.CRCE organized a seminar on Social Media Master Class on 26<sup>th</sup> September, 2023. The objective of the event was to help students to understand and clear their doubts about the content creation and how the audience can be gained for different content. The event provided valuable guidance about various social media platforms.

A total of 70-80 students attended the session. The session was organized in Samvaad hall.

Mr. Nachiket Nisal and Miss. Dhwani Rajgaur on behalf of Big Brain Co. and Beer Biceps gave highlights about their company. Mr. Nachiket Nisal and Miss. Dhwani Rajgaur are the alumni of the Fr. CRCE and they were thrilled to be back in the campus. Mr. Nachiket Nisa currently works as the Chief Operating Officer for Beer Biceps and Miss. Dhwani Rajgaur works as the Head of Content and Operations for BigBrainco. Along with them, the core team of BeerBiceps as well as BigBrainCo were present for the seminar.

The participants provided excellent feedback. All the students were eager to get advice from Mr. Nachiket Nisal and Miss Dhwani Rajgaur. The Seminar on Social Media Master Class was a huge success thanks to the presenters', council members', and attendees' active engagement.