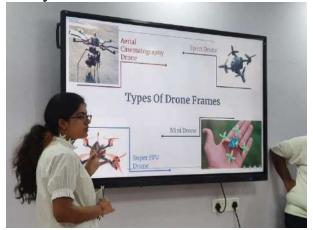

- 5. **Team Work:** The event had a teamwork event where the team itself was divided and the both the team had a same problem statement but each and everyone should bring up with and innovative and creative ideas for the solution and the statement in versatile condition where each one with different mindset could develop a hybrid functional model with a integrated layout.
- **6. Industry application:** Vijay sir highlight real-world applications and industry use cases where the amalgamation of VLSI design and machine learning is making a significant impact with various compact and steady growth of the market.
- **7. Future Trends:** The event also had an discussion emerging trends and potential future developments in VLSI design coupled with machine learning, considering the evolving landscape of technology.
- 8. Technology and market update: Vijay sir also emphasized that about VLSI DESIGN in applied machine learning will increase in the further coming year and the growth in the large scale integration will still there till the trends of the electronic circuit and devices accomplishment.
- Conclusion: After a interactive session with the faculty members of CRCE, with some takeaway from
  the session, emphasizing the importance of interdisciplinary approaches and collaboration between
  VLSI design and machine learning communities, the session was ended with a moment of token of
  CRCE to Vijay sir by our Principal and with a short message and the event concluded with a vote of
  thanks led by Bhoir sir and the event was done and premises were kept clean and neat.