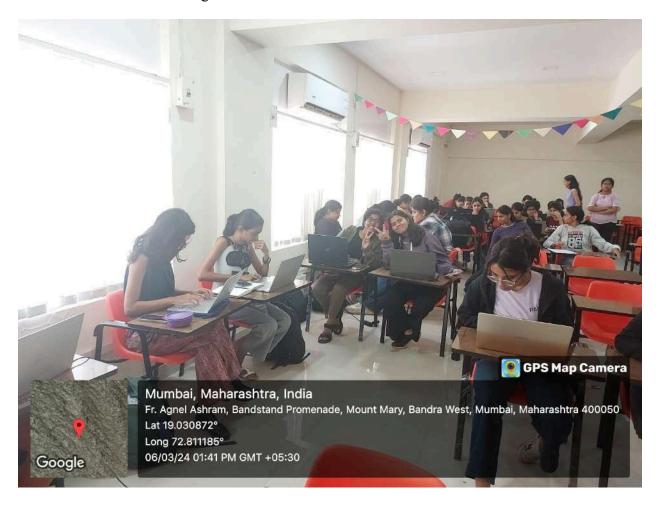

# Seminar Organized by Rotaract CRCE on Social Media Master Class

**Event Name: Seminar on Social Media Master Class.** 

Date: 26th September, 2023

Venue: Samvaad Hall, FR. CRCE, Bandstand, Bandra(W).

Rotaract club of FR.CRCE organized a seminar on Social Media Master Class on 26<sup>th</sup> September, 2023. The objective of the event was to help students to understand and clear their doubts about the content creation and how the audience can be gained for different content. The event provided valuable guidance about various social media platforms.

A total of 70-80 students attended the session. The session was organized in Samvaad hall.

Mr. Nachiket Nisal and Miss. Dhwani Rajgaur on behalf of Big Brain Co. and Beer Biceps gave highlights about their company. Mr. Nachiket Nisal and Miss. Dhwani Rajgaur are the alumni of the Fr. CRCE and they were thrilled to be back in the campus. Mr. Nachiket Nisa currently works as the Chief Operating Officer for Beer Biceps and Miss. Dhwani Rajgaur works as the Head of Content and Operations for BigBrainco. Along with them, the core team of BeerBiceps as well as BigBrainCo were present for the seminar.