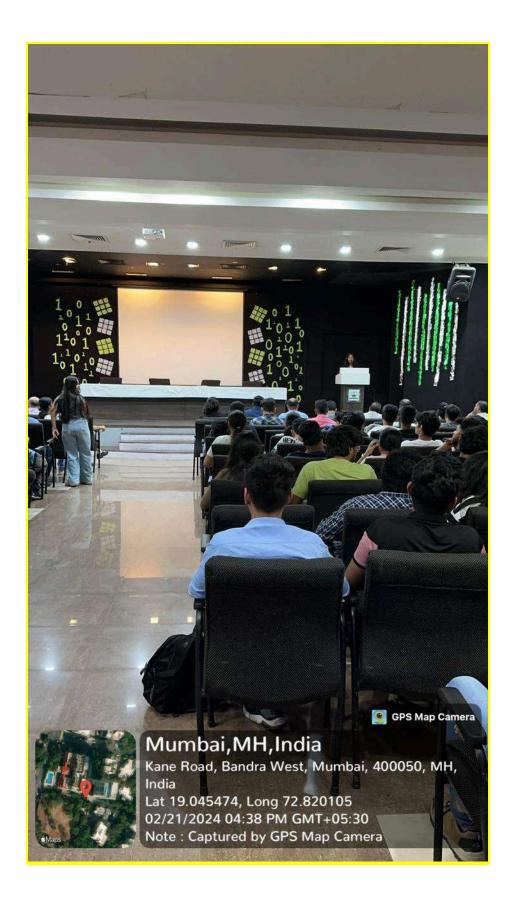

# Seminar Organized by Rotaract CRCE on Social Media Master Class

**Event Name: Seminar on Social Media Master Class.** 

Date: 26th September, 2023

Venue: Samvaad Hall, FR. CRCE, Bandstand, Bandra(W).

Rotaract club of FR.CRCE organized a seminar on Social Media Master Class on 26<sup>th</sup> September, 2023. The objective of the event was to help students to understand and clear their doubts about the content creation and how the audience can be gained for different content. The event provided valuable guidance about various social media platforms.

A total of 70-80 students attended the session. The session was organized in Samvaad hall.

Mr. Nachiket Nisal and Miss. Dhwani Rajgaur on behalf of Big Brain Co. and Beer Biceps gave highlights about their company. Mr. Nachiket Nisal and Miss. Dhwani Rajgaur are the alumni of the Fr. CRCE and they were thrilled to be back in the campus. Mr. Nachiket Nisa currently works as the Chief Operating Officer for Beer Biceps and Miss. Dhwani Rajgaur works as the Head of Content and Operations for BigBrainco. Along with them, the core team of BeerBiceps as well as BigBrainCo were present for the seminar.