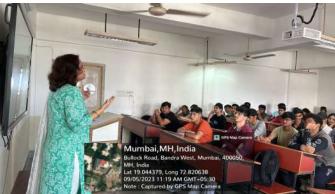

#### **IIC Fr.CRCE and WIE-CRCE organized session on Startup Ecosystem**

**Event Name:** Startup Ecosystem

Date: 5<sup>th</sup> September 2023

Venue: Fr. Conceicao Rodrigues College of Engineering, Bandra

Speaker Name: Prof. Heena Pendhari

IIC-CRCE and WIE CRCE joined forces to host an enlightening seminar on the Startup Ecosystem on September 5th, 2023. The objective was to provide valuable insights to students about navigating the path from innovative ideas to prototype development. The central focus was on guiding students on the funding avenues available to them and the e bring their product to the market. A total of 58 students representing di including SE and TE actively participated in the event.

The seminar commenced with a warm introduction by Sania Almedia, a member of the WIE council, who welcomed the keynote speaker, Ms. Heena Pendhari. Ms. Pendhari initiated the session by engaging the students in a discussion about their understanding and perceptions of startups.