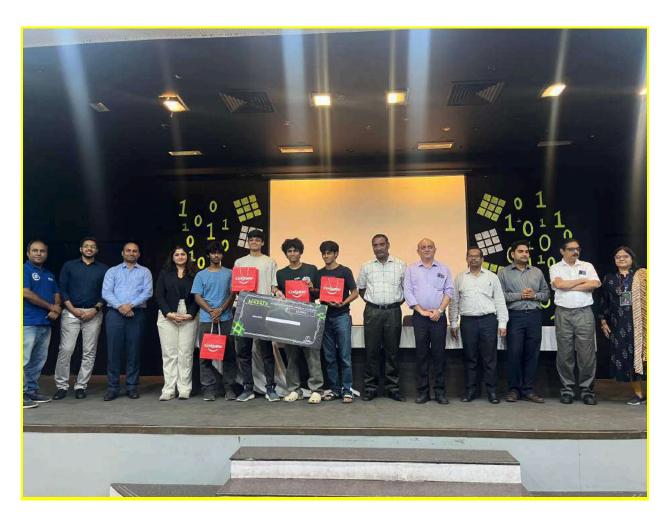

# Seminar Organized by Rotaract CRCE on Social Media Master Class

**Event Name: Seminar on Social Media Master Class.** 

Date: 26th September, 2023

Venue: Samvaad Hall, FR. CRCE, Bandstand, Bandra(W).

Rotaract club of FR.CRCE organized a seminar on Social Media Master Class on 26<sup>th</sup> September, 2023. The objective of the event was to help students to understand and clear their doubts about the content creation and how the audience can be gained for different content. The event provided valuable guidance about various social media platforms.

A total of 70-80 students attended the session. The session was organized in Samvaad hall.

Mr. Nachiket Nisal and Miss. Dhwani Rajgaur on behalf of Big Brain Co. and Beer Biceps gave highlights about their company. Mr. Nachiket Nisal and Miss. Dhwani Rajgaur are the alumni of the Fr. CRCE and they were thrilled to be back in the campus. Mr. Nachiket Nisa currently works as the Chief Operating Officer for Beer Biceps and Miss. Dhwani Rajgaur works as the Head of Content and Operations for BigBrainco. Along with them, the core team of BeerBiceps as well as BigBrainCo were present for the seminar.

The participants provided excellent feedback. All the students were eager to get advice from Mr. Nachiket Nisal and Miss Dhwani Rajgaur. The Seminar on Social Media Master Class was a huge success thanks to the presenters', council members', and attendees' active engagement.