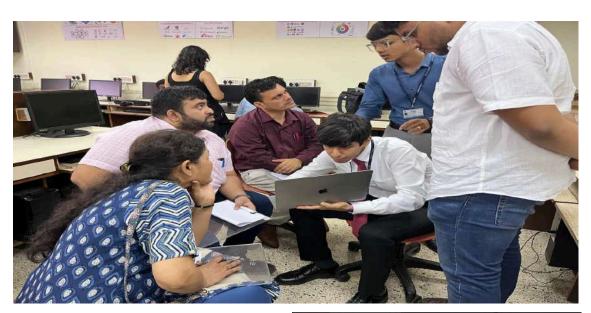

# My Story – Motivational Session By Successful Innovators

**DATE:** 08/09/2023

CSI-CRCE at Fr. Conceicao Rodrigues College of Engineering, Bandra, Mumbai, organized a webinar on Motivational Story Session By Successful Innovators.

Name of the event: My Story – Motivational Session By Successful Innovators Guest

Speaker: Mr. Avinash Gupta, Founder of Powerzest and Manager of Prime

Shades

Date of event: September 08th 2023, 6:00-7:00PM

Location of the event: Online event via Google

Meet Number of Faculty members attended: 1

Number of Students attended: 81

The objective of the session was to bring together the young minds to converse about the domain of innovation and startups and the interesting research questions of the audience within this domain.