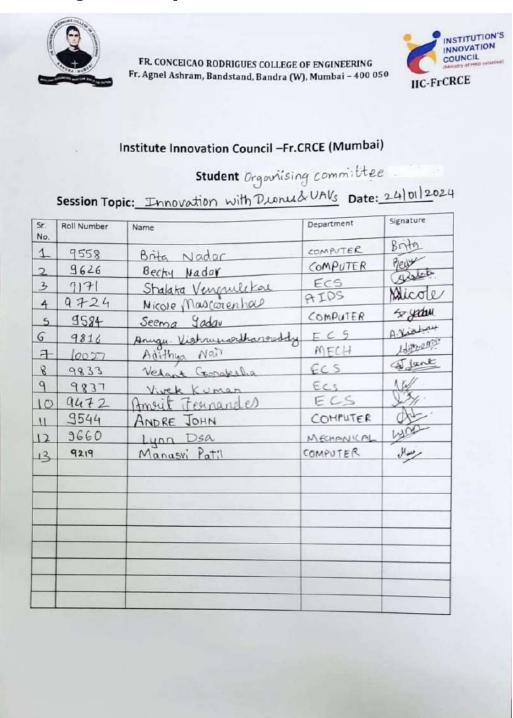

his technology in different applications.
- 6. Get a basic exposure to a diverse themes of technology like computer science, mechanical engineering, and electronics engineering,
- 7. Creating awareness about the possibilities, applications and opportunities for the development of drones and UAVs.
- 8. To acquaint learners with basic technical terminology and concepts required to design a drone.



Teacher in charge

Prof. Aseem Nevrekar





## **Photos:**

## Ms. Shalaka Vengurlekar



Mr. Andre John:



Ms. Nicole Mascarenhas



Ms. Becky and Ms. Brita







Ms. Lynn Dsa



Ms. Manasvi Patil



Ms. Seema Yadav



Mr. Vivek Kumar



Mr. Vedant Goraksha



Geo tagged photos:





















#### Attendance:

School student attendees: 63







### Student organisers and presenters:











Event Report: "Crescendo 2024: Formula Unicorn" Date: 23<sup>rd</sup> February, 2024

The students council organized an event named "Crescendo," which included a competition called "Formula Unicorn" hosted by the E-Cell. The competition consisted of two rounds. In the first round, teams were required to participate in a bidding competition where they had to purchase a minimum of two and a maximum of four companies. Each team was given an initial amount of 100 crore to use for the bidding process.

#### **Event Details:**

Event Title: Formula Unicorn

- Date: February 23, 2024

- Venue: Lab 709

- Hosted by: E-Cell and Students Council

- Teams Participated: 24

The event unfolded with an exhilarating display of participation from 24 teams, each brimming with ambition and honed s