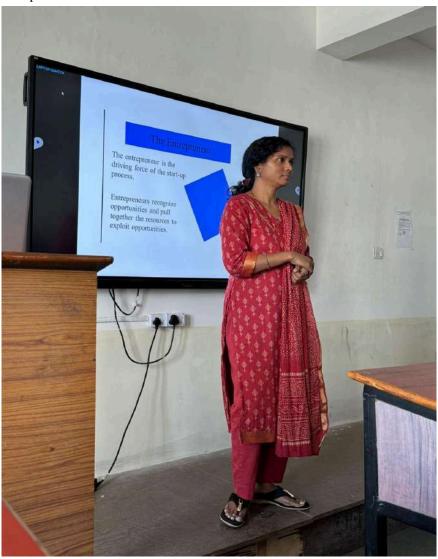

#### **IIC Fr.CRCE and WIE-CRCE organized session on Startup Ecosystem**

**Event Name:** Startup Ecosystem

Date: 5<sup>th</sup> September 2023

Venue: Fr. Conceicao Rodrigues College of Engineering, Bandra

Speaker Name: Prof. Heena Pendhari

IIC-CRCE and WIE CRCE joined forces to host an enlightening seminar on the Startup Ecosystem on September 5th, 2023. The objective was to provide valuable insights to students about navigating the path from innovative ideas to prototype development. The central focus was on guiding students on the funding avenues available to them and the e bring their product to the market. A total of 58 students representing di including SE and TE actively participated in the event.

The seminar commenced with a warm introduction by Sania Almedia, a member of the WIE council, who welcomed the keynote speaker, Ms. Heena Pendhari. Ms. Pendhari initiated the session by engaging the students in a discussion about their understanding and perceptions of startups.