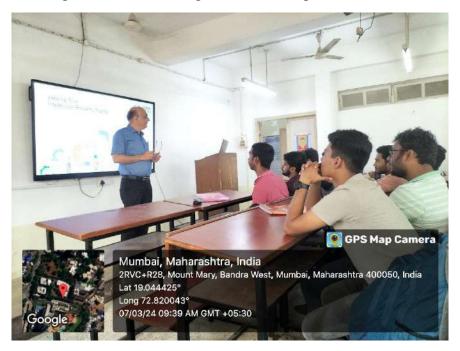

#### **IIC Fr.CRCE and WIE-CRCE organized session on Startup Ecosystem**

**Event Name:** Startup Ecosystem

Date: 5<sup>th</sup> September 2023

Venue: Fr. Conceicao Rodrigues College of Engineering, Bandra

Speaker Name: Prof. Heena Pendhari

IIC-CRCE and WIE CRCE joined forces to host an enlightening seminar on the Startup Ecosystem on September 5th, 2023. The objective was to provide valuable insights to students about navigating the path from innovative ideas to prototype development. The central focus was on guiding students on the funding avenues available to them and the e bring their product to the market. A total of 58 students representing di including SE and TE actively participated in the event.

The seminar commenced with a warm introduction by Sania Almedia, a member of the WIE council, who welcomed the keynote speaker, Ms. Heena Pendhari. Ms. Pendhari initiated the session by engaging the students in a discussion about their understanding and perceptions of startups.